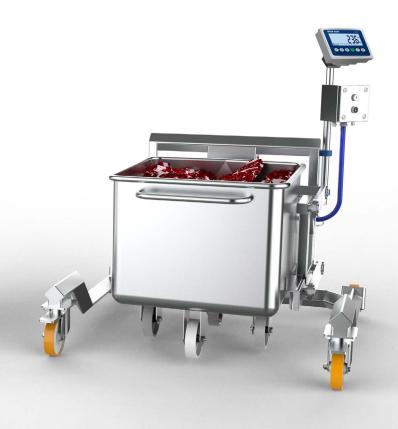

**READY MEALS** 

CM Process Solutions range of pneumatically controlled Euro Buggy Scales are used in the food production industry to weigh ingredients within a standard 400 & 600lb DIN 9797 Euro style buggy.

Fully 304 grade stainless steel construction, available as a free standard unit or mobile design eliminating the need for floor pits or ramps.

# **OPERATIONAL DESIGN**

CM Process Solutions range of Euro Buggy Scales are used in the food production industry to weigh ingredients within a standard 400 & 600lb DIN 9797 Euro style buggy.

The scale is pneumatically controlled and has a capacity of 772lbs, it can be supplied on adjustable legs or mobile, it improves health & safety within the workplace by removing the need to push a buggy up a hazardous ramp with the potential for slips and trips.

The crevice free design allows quick and easy clean down in place. Unlike a floor scale which needs to be completely removed to clean on the underside.

sales@cmpsol.com t. 951 808 4376 f. 951 808 8657

**View this** product online