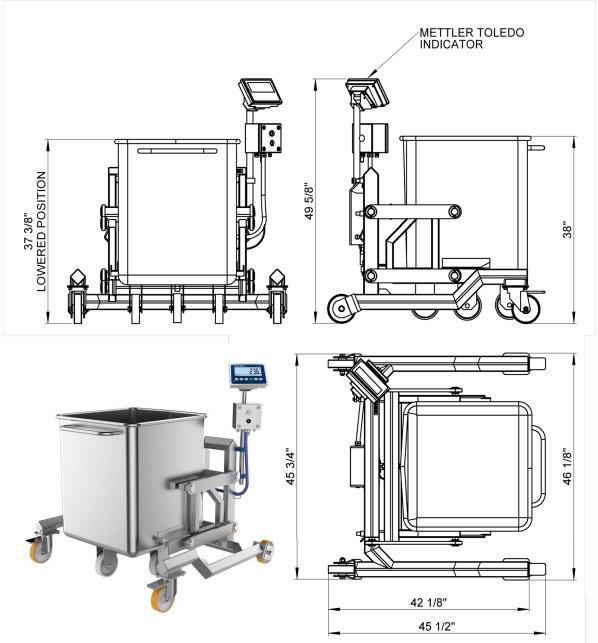

**READY MEALS** 

CM Process Solutions range of pneumatically controlled Euro Buggy Scales are used in the food production industry to weigh ingredients within a standard 400 & 600lb DIN 9797 Euro style buggy.

# **OPERATIONAL DESIGN**

CM Process Solutions range of Euro Buggy Scales are used in the food production industry to weigh ingredients within a standard 400 & 600lb DIN 9797 Euro style buggy.

The scale is pneumatically controlled and has a capacity of 772lbs, it can be supplied on adjustable legs or mobile, it improves health & safety within the workplace by removing the need to push a buggy up a hazardous ramp with the potential for slips and trips.