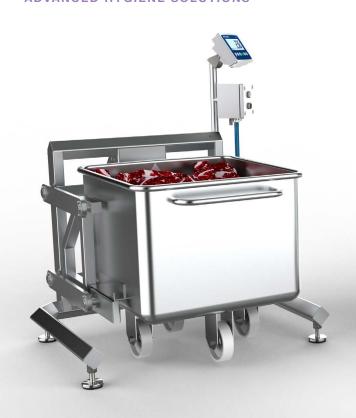

**READY MEALS** 

CM Process Solutions range of pneumatically controlled Euro Buggy Scales are used in the food production industry to weigh ingredients within a standard 400 & 600lb DIN 9797 Euro style buggy.

Fully 304 grade stainless steel construction, available as a free standard unit or mobile design eliminating the need for floor pits or ramps.

# **OPERATIONAL DESIGN**

CM Process Solutions range of Euro Buggy Scales are used in the food production industry to weigh ingredients within a standard 400 & 600lb DIN 9797 Euro style buggy.

The scale is pneumatically controlled and has a capacity of 772lbs, it can be supplied on adjustable legs or mobile, it improves health & safety within the workplace by removing the need to push a buggy up a hazardous ramp with the potential for slips and trips.

The crevice free design allows quick and easy clean down in place. Unlike a floor scale which needs to be completely removed to clean on the underside.

sales@cmpsol.com t. 951 808 4376 f. 951 808 8657

**View this** product online