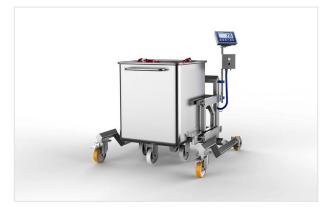

# PNEUMATICALLY CONTROLLED MOBILE **EURO BUGGY WEIGH SCALES**

**READY MEALS** 

CM Process Solutions range of pneumatically controlled Euro Buggy Scales are used in the food production industry to weigh ingredients within a standard 400 & 600lb DIN 9797 Euro style buggy.

# **OPERATIONAL DESIGN**

CM Process Solutions range of Euro Buggy Scales are used in the food production industry to weigh ingredients within a standard 400 & 600lb DIN 9797 Euro style buggy.

The scale is pneumatically controlled and has a capacity of 772lbs, it can be supplied on adjustable legs or mobile, it improves health & safety within the workplace by removing the need to push a buggy up a hazardous ramp with the potential for slips and trips.