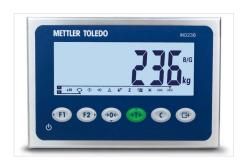

# **METTLER TOLEDO DISPLAY HEAD**

The weigh scale incorporates a stainless-steel load cell and Mettler Toledo IND236 display head.

**DIMENSIONS** 220 x 150 x 93.3mm

85VAC - 246VAC 50 - 60HZ **POWER** 

**SCALE INTERFACE** 1 Analogue Up to 4 350HM Loadcells

Up to 30,000 scale divisions can be **SCALE RESOLUTION** 

configured

5VDC **EXCITATION VOLT** 

G, KG, LB, OZ UNITS

**KEYPAD** Zero, Tare, Clear, On/Off, Print, F1 & F2

COMMUNICATION COM1 RS232 as standard

None

COM2 RS232 / RS422 / RS485 configurable with digital IO as option

**FIELDBUS** CONNECTIVITY

**INTEGRATED** Weighing Over/Under. Check weighing **APPLICATIONS** 

with 10 records