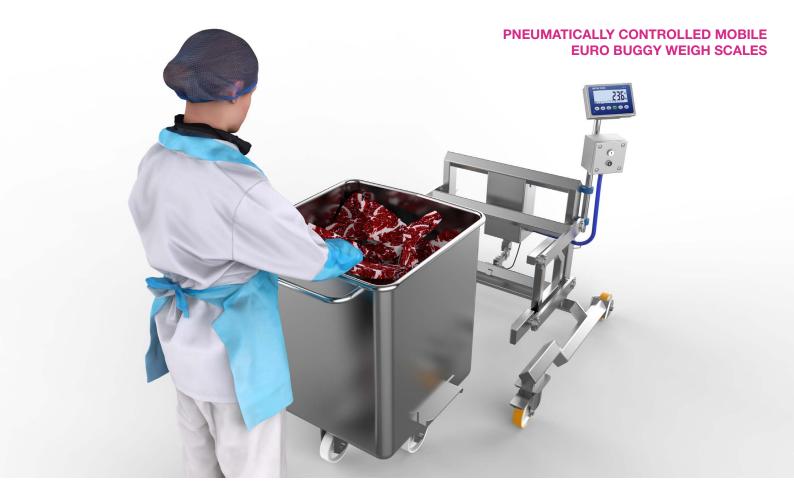

# PNEUMATICALLY CONTROLLED MOBILE **EURO BUGGY WEIGH SCALES**

**READY MEALS** 

CM Process Solutions range of pneumatically controlled Euro Buggy Scales are used in the food production industry to weigh ingredients within a standard 400 & 600lb DIN 9797 Euro style buggy.

# **OPERATIONAL DESIGN**

CM Process Solutions range of Euro Buggy Scales are used in the food production industry to weigh ingredients within a standard 400 & 600lb DIN 9797 Euro style buggy.

The scale is pneumatically controlled and has a capacity of 772lbs, it can be supplied on adjustable legs or mobile, it improves health & safety within the workplace by removing the need to push a buggy up a hazardous ramp with the potential for slips and trips.

The crevice free design allows quick and easy clean down in place. Unlike a floor scale which needs to be completely removed to clean on the underside.

sales@cmpsol.com t. 951 808 4376 f. 951 808 8657

**View this** product online