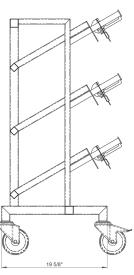

## **DIMENSIONS** 12 PAIR LOCKABLE BOOT RACK

sales@cmpsol.com

t. 951 808 4376 f. 951 808 8657

WITHOUT END PLATES SHOWN