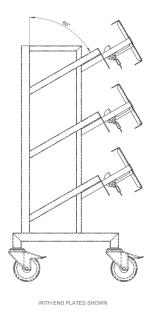

**READY MEALS** 

CM Process Solutions 12 pair lockable boot rack is manufactured from 304 Grade stainless steel with a glass bead blast finish. Individually welded prongs give extra strength and durability. Each prong comes with the facility to lock the boot in place by means of a padlock. The prongs have welded end plates and location guides which are numbered. The racks are mounted on four 5" castors, all castors are swivel design with the front two castors having the facility to be locked in place by a foot brake. The racks are finished with a smooth glass bead blast finish making them a fully wash down sanitary design.