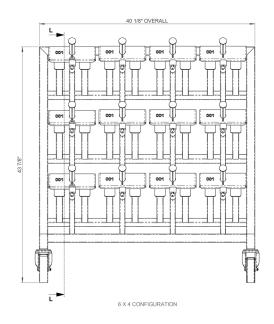

**READY MEALS** 

CM Process Solutions 12 pair lockable boot rack is manufactured from 304 Grade stainless steel with a glass bead blast finish. Individually welded prongs give extra strength and durability. Each prong comes with the facility to lock the boot in place by means of a padlock. The prongs have welded end plates and location guides which are numbered. The racks are mounted on four 5" castors, all castors are swivel design with the front two castors having the facility to be locked in place by a foot brake. The racks are finished with a smooth glass bead blast finish making them a fully wash down sanitary design.

## **DIMENSIONS** 12 PAIR LOCKABLE BOOT RACK

sales@cmpsol.com

t. 951 808 4376 f. 951 808 8657

WITHOUT END PLATES SHOWN