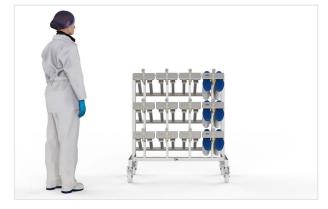

## 12 PAIR LOCKABLE BOOT RACK STAINLESS STEEL SINGLE SIDED

**READY MEALS** 

CM Process Solutions 12 pair lockable boot rack is manufactured from 304 Grade stainless steel with a glass bead blast finish. Individually welded prongs give extra strength and durability. Each prong comes with the facility to lock the boot in place by means of a padlock. The prongs have welded end plates and location guides which are numbered. The racks are mounted on four 5" castors, all castors are swivel design with the front two castors having the facility to be locked in place by a foot brake. The racks are finished with a smooth glass bead blast finish making them a fully wash down sanitary design.