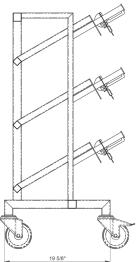

## **DIMENSIONS** 12 PAIR LOCKABLE BOOT RACK

sales@cmpsol.com

t. 951 808 4376 f. 951 808 8657

WITHOUT END PLATES SHOWN

**READY MEALS** 

CM Process Solutions 12 pair lockable boot rack is manufactured from 304 Grade stainless steel with a glass bead blast finish. Individually welded prongs give extra strength and durability. Each prong comes with the facility to lock the boot in place by means of a padlock. The prongs have welded end plates and location guides which are numbered. The racks are mounted on four 5" castors, all castors are swivel design with the front two castors having the facility to be locked in place by a foot brake. The racks are finished with a smooth glass bead blast finish making them a fully wash down sanitary design.