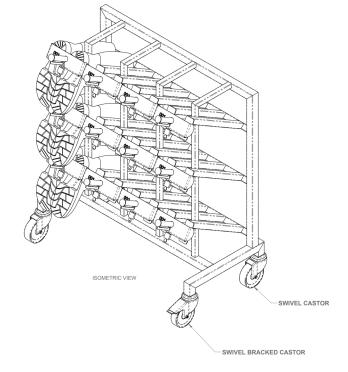

**READY MEALS** 

CM Process Solutions 12 pair lockable boot rack is manufactured from 304 Grade stainless steel with a glass bead blast finish. Individually welded prongs give extra strength and durability. Each prong comes with the facility to lock the boot in place by means of a padlock. The prongs have welded end plates and location guides which are numbered. The racks are mounted on four 5" castors, all castors are swivel design with the front two castors having the facility to be locked in place by a foot brake. The racks are finished with a smooth glass bead blast finish making them a fully wash down sanitary design.