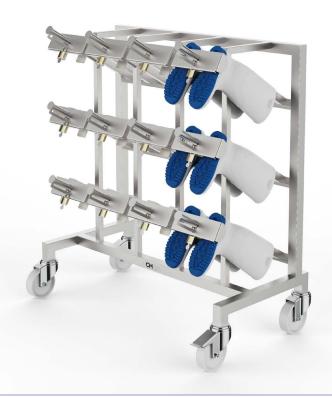

## 12 PAIR LOCKABLE BOOT RACK STAINLESS STEEL SINGLE SIDED

**READY MEALS** 

CM Process Solutions 12 pair lockable boot rack is manufactured from 304 Grade stainless steel with a glass bead blast finish. Individually welded prongs give extra strength and durability. Each prong comes with the facility to lock the boot in place by means of a padlock. The prongs have welded end plates and location guides which are numbered. The racks are mounted on four 5" castors, all castors are swivel design with the front two castors having the facility to be locked in place by a foot brake. The racks are finished with a smooth glass bead blast finish making them a fully wash down sanitary design.