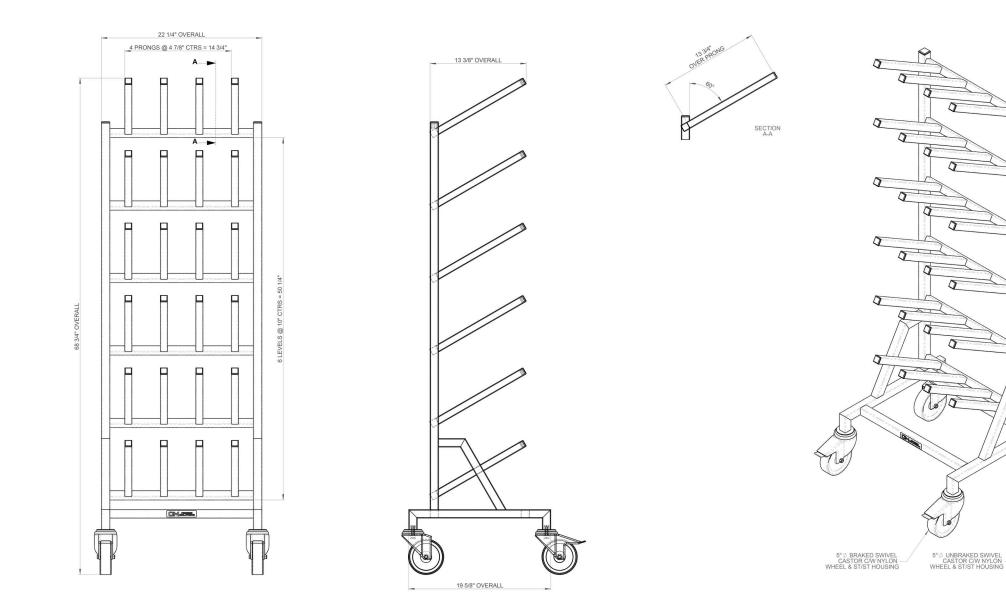

## DIMENSIONS 12 PAIR MOBILE BOOT RACK

sales@cmpsol.com t. 951 808 4376 f. 951 808 8657