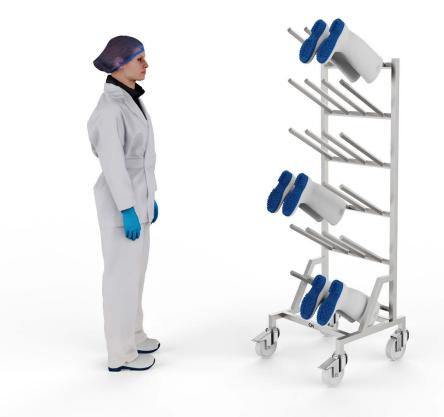

# 12 PAIR MOBILE BOOT RACK STAINLESS STEEL SINGLE SIDED

#### **INDUSTRIES SERVED**

CM Process Solutions 12 pair mobile boot rack is manufactured from 304 Grade stainless steel with a glass bead blast finish. This single sided design is mounted on four swivel castors, two of which are braked. All of our boot racks are designed with hygiene in mind. Each of the boot holders have stainless-steel welded caps instead of a plastic push in bung which can be dirt traps and come loose over time. The racks are a crevice-free design ensuring a quick and easy clean down.