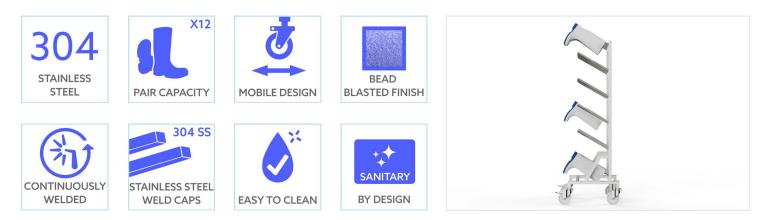

#### **INDUSTRIES SERVED**

CM Process Solutions 12 pair mobile boot rack is manufactured from 304 Grade stainless steel with a glass bead blast finish. This single sided design is mounted on four swivel castors, two of which are braked. All of our boot racks are designed with hygiene in mind. Each of the boot holders have stainless-steel welded caps instead of a plastic push in bung which can be dirt traps and come loose over time. The racks are a crevice-free design ensuring a quick and easy clean down.

#### **FEATURES**