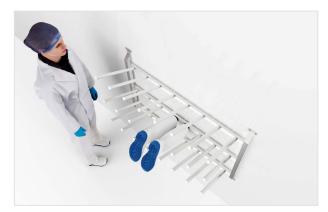

## 12 PAIR WALL MOUNTED BOOT RACK STAINLESS STEEL SINGLE SIDED

**READY MEALS** 

CM Process Solutions 12 pair wall mounted boot rack is manufactured from 304 Grade stainless steel with a glass bead blast finish. All of our boot racks are designed with hygiene in mind, each of the boot holders has a stainless steel welded cap instead of a plastic push in cap which can come loose over time. The boot rack is designed with spacers for minimum contact to the wall allowing ease of cleaning. The racks are crevice-free ensuring a guick and easy clean down.