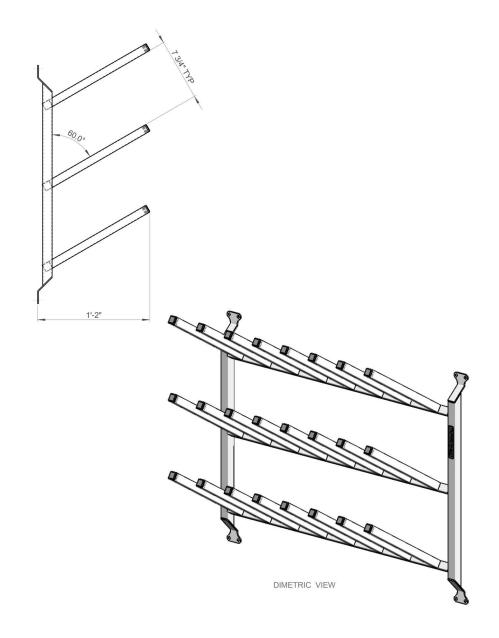

## 12 PAIR WALL MOUNTED BOOT RACK STAINLESS STEEL SINGLE SIDED

**READY MEALS** 

CM Process Solutions 12 pair wall mounted boot rack is manufactured from 304 Grade stainless steel with a glass bead blast finish. All of our boot racks are designed with hygiene in mind, each of the boot holders has a stainless steel welded cap instead of a plastic push in cap which can come loose over time. The boot rack is designed with spacers for minimum contact to the wall allowing ease of cleaning. The racks are crevice-free ensuring a guick and easy clean down.

## **NOTES:**

MATERIAL: STAINLESS STEEL GRADE 304 CONSTRUCTION: FULLY WELDED

FINISH: BEAD BLAST WELDS AND WIPE DOWN - F3

**WEIGHT: 15KG APPROX** 