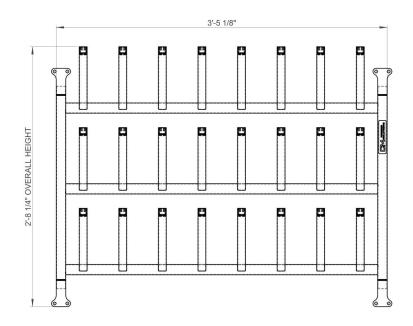

## 12 PAIR WALL MOUNTED BOOT RACK STAINLESS STEEL SINGLE SIDED

**READY MEALS** 

CM Process Solutions 12 pair wall mounted boot rack is manufactured from 304 Grade stainless steel with a glass bead blast finish. All of our boot racks are designed with hygiene in mind, each of the boot holders has a stainless steel welded cap instead of a plastic push in cap which can come loose over time. The boot rack is designed with spacers for minimum contact to the wall allowing ease of cleaning. The racks are crevice-free ensuring a guick and easy clean down.

## **NOTES:**

MATERIAL: STAINLESS STEEL GRADE 304 CONSTRUCTION: FULLY WELDED

FINISH: BEAD BLAST WELDS AND WIPE DOWN - F3

**WEIGHT: 15KG APPROX** 