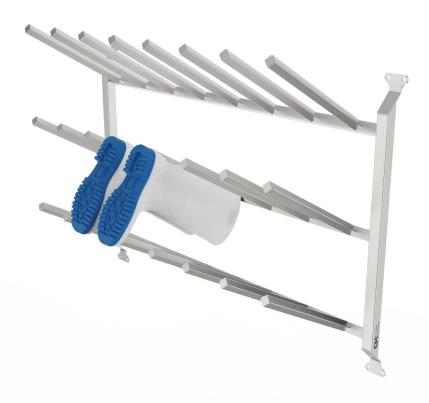

## 12 PAIR WALL MOUNTED BOOT RACK STAINLESS STEEL SINGLE SIDED

**READY MEALS** 

CM Process Solutions 12 pair wall mounted boot rack is manufactured from 304 Grade stainless steel with a glass bead blast finish. All of our boot racks are designed with hygiene in mind, each of the boot holders has a stainless steel welded cap instead of a plastic push in cap which can come loose over time. The boot rack is designed with spacers for minimum contact to the wall allowing ease of cleaning. The racks are crevice-free ensuring a guick and easy clean down.

## **NOTES:**

MATERIAL: STAINLESS STEEL GRADE 304 CONSTRUCTION: FULLY WELDED

FINISH: BEAD BLAST WELDS AND WIPE DOWN - F3

**WEIGHT: 15KG APPROX** 