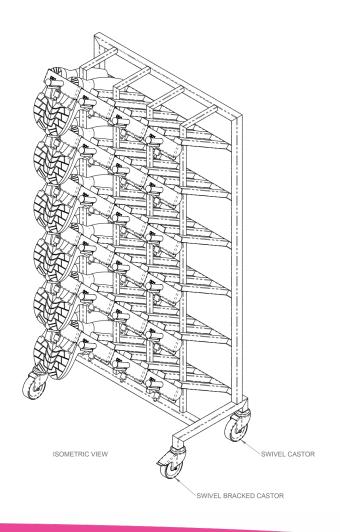

**READY MEALS** 

CM Process Solutions 24 pair lockable boot rack is manufactured from 304 Grade stainless steel with a glass bead blast finish. Individually welded prongs give extra strength and durability. Each prong comes with the facility to lock the boot in place by means of a padlock. The prongs have welded end plates and location guides which are numbered. The racks are mounted on four 5" castors, all castors are swivel design with the front two castors having the facility to be locked in place by a foot brake. The racks are finished with a smooth glass bead blast finish making them a fully wash down sanitary design.