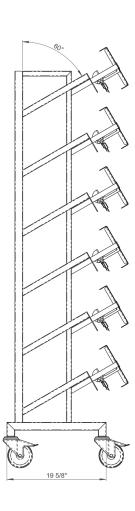

**READY MEALS** 

CM Process Solutions 24 pair lockable boot rack is manufactured from 304 Grade stainless steel with a glass bead blast finish. Individually welded prongs give extra strength and durability. Each prong comes with the facility to lock the boot in place by means of a padlock. The prongs have welded end plates and location guides which are numbered. The racks are mounted on four 5" castors, all castors are swivel design with the front two castors having the facility to be locked in place by a foot brake. The racks are finished with a smooth glass bead blast finish making them a fully wash down sanitary design.