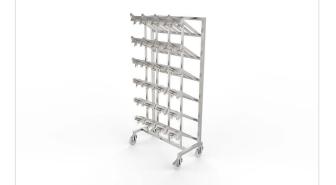

**READY MEALS** 

CM Process Solutions 24 pair lockable boot rack is manufactured from 304 Grade stainless steel with a glass bead blast finish. Individually welded prongs give extra strength and durability. Each prong comes with the facility to lock the boot in place by means of a padlock. The prongs have welded end plates and location guides which are numbered. The racks are mounted on four 5" castors, all castors are swivel design with the front two castors having the facility to be locked in place by a foot brake. The racks are finished with a smooth glass bead blast finish making them a fully wash down sanitary design.