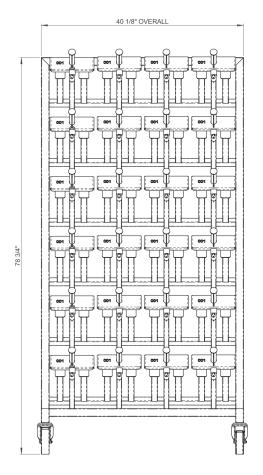

**READY MEALS** 

CM Process Solutions 24 pair lockable boot rack is manufactured from 304 Grade stainless steel with a glass bead blast finish. Individually welded prongs give extra strength and durability. Each prong comes with the facility to lock the boot in place by means of a padlock. The prongs have welded end plates and location guides which are numbered. The racks are mounted on four 5" castors, all castors are swivel design with the front two castors having the facility to be locked in place by a foot brake. The racks are finished with a smooth glass bead blast finish making them a fully wash down sanitary design.

## **FEATURES**

Process ™ Solutions

sales@cmpsol.com t. 951 808 4376 f. 951 808 8657

6 X 4 CONFIGURATION