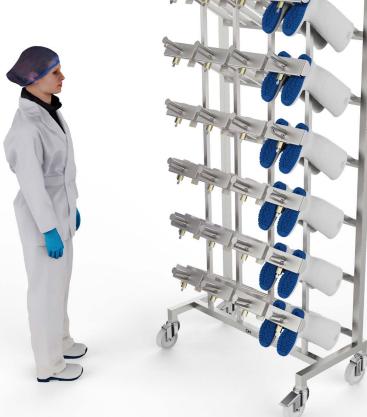

## 24 PAIR LOCKABLE BOOT RACK STAINLESS STEEL

SINGLE SIDED

**READY MEALS** 

CM Process Solutions 24 pair lockable boot rack is manufactured from 304 Grade stainless steel with a glass bead blast finish. Individually welded prongs give extra strength and durability. Each prong comes with the facility to lock the boot in place by means of a padlock. The prongs have welded end plates and location guides which are numbered. The racks are mounted on four 5" castors, all castors are swivel design with the front two castors having the facility to be locked in place by a foot brake. The racks are finished with a smooth glass bead blast finish making them a fully wash down sanitary design.