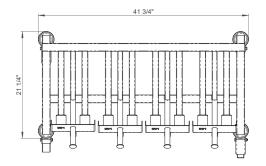

**READY MEALS** 

CM Process Solutions 24 pair lockable boot rack is manufactured from 304 Grade stainless steel with a glass bead blast finish. Individually welded prongs give extra strength and durability. Each prong comes with the facility to lock the boot in place by means of a padlock. The prongs have welded end plates and location guides which are numbered. The racks are mounted on four 5" castors, all castors are swivel design with the front two castors having the facility to be locked in place by a foot brake. The racks are finished with a smooth glass bead blast finish making them a fully wash down sanitary design.

## **FEATURES**

Process ™ Solutions

sales@cmpsol.com t. 951 808 4376 f. 951 808 8657

6 X 4 CONFIGURATION