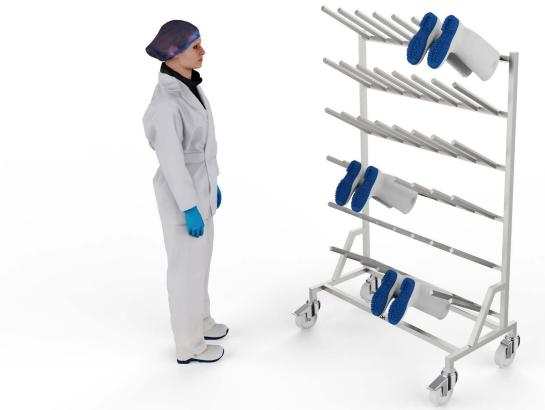

# 24 PAIR MOBILE BOOT RACK STAINLESS STEEL SINGLE SIDED

#### **INDUSTRIES SERVED**

CM Process Solutions 24 pair mobile boot rack is manufactured from 304 Grade stainless steel with a glass bead blast finish. This single sided design is mounted on four swivel castors, two of which are braked. All of our boot racks are designed with hygiene in mind. Each of the boot holders have stainless-steel welded caps instead of a plastic push in bung which can be dirt traps and come loose over time. The racks are a crevice-free design ensuring a quick and easy clean down.