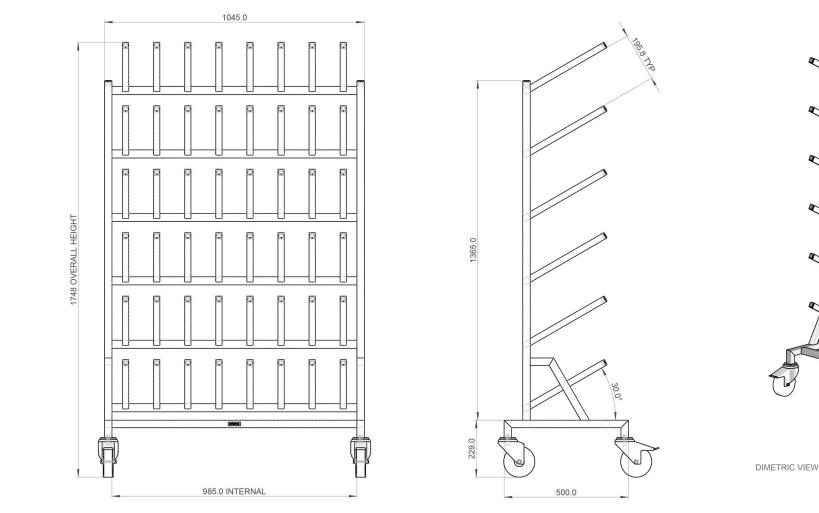

## DIMENSIONS 24 PAIR MOBILE BOOT RACK

sales@cmpsol.com t. 951 808 4376 f. 951 808 8657

#### NOTES:

MATERIAL: STAINLESS STEEL GRADE 304 CONSTRUCTION: FULLY WELDED W7 FINISH: BEAD BLAST WELDS AND WIPE DOWN - F3 WEIGHT: 39 KG APPROX