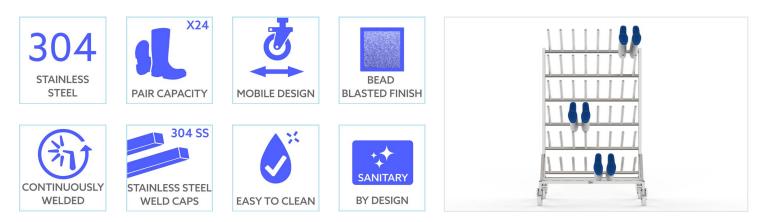

#### **INDUSTRIES SERVED**

CM Process Solutions 24 pair mobile boot rack is manufactured from 304 Grade stainless steel with a glass bead blast finish. This single sided design is mounted on four swivel castors, two of which are braked. All of our boot racks are designed with hygiene in mind. Each of the boot holders have stainless-steel welded caps instead of a plastic push in bung which can be dirt traps and come loose over time. The racks are a crevice-free design ensuring a quick and easy clean down.

### **FEATURES**