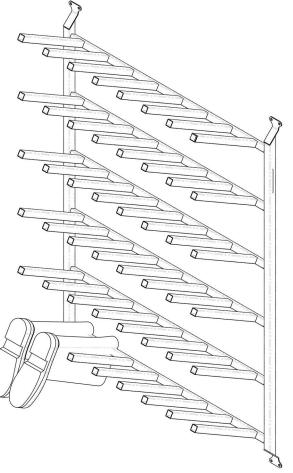

# DIMENSIONS 24 PAIR WALL MOUNTED BOOT RACK

sales@cmpsol.com t. 951 808 4376 f. 951 808 8657