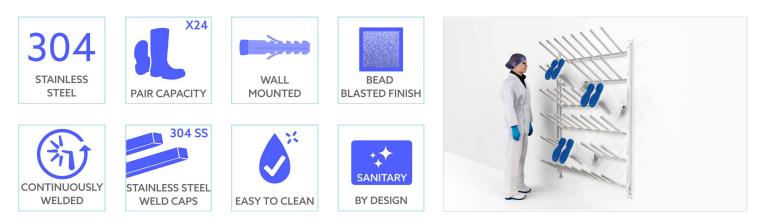

#### **INDUSTRIES SERVED**

CM Process Solutions 24 pair wall mounted boot rack is manufactured from 304 Grade stainless steel with a glass bead blast finish. All of our boot racks are designed with hygiene in mind, each of the boot holders has a stainless steel welded cap instead of a plastic push in cap which are potential dirt traps and can come loose over time. The boot rack is designed with spacers for minimum contact to the wall allowing ease of cleaning. The racks are crevice-free in design ensuring a quick and sanitary clean down.

## **FEATURES**