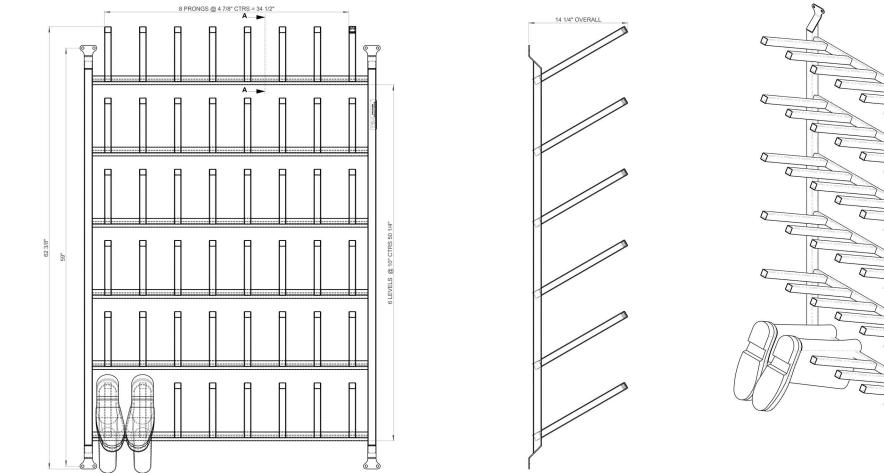

# DIMENSIONS 24 PAIR WALL MOUNTED BOOT RACK

sales@cmpsol.com t. 951 808 4376 f. 951 808 8657