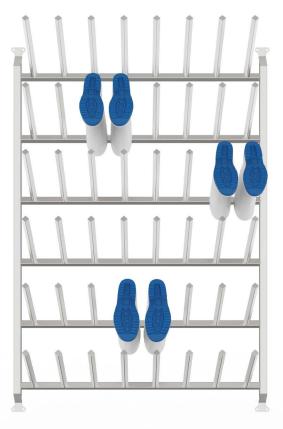

# 24 PAIR WALL MOUNTED BOOT RACK STAINLESS STEEL SINGLE SIDED

#### **INDUSTRIES SERVED**

CM Process Solutions 24 pair wall mounted boot rack is manufactured from 304 Grade stainless steel with a glass bead blast finish. All of our boot racks are designed with hygiene in mind, each of the boot holders has a stainless steel welded cap instead of a plastic push in cap which are potential dirt traps and can come loose over time. The boot rack is designed with spacers for minimum contact to the wall allowing ease of cleaning. The racks are crevice-free in design ensuring a quick and sanitary clean down.