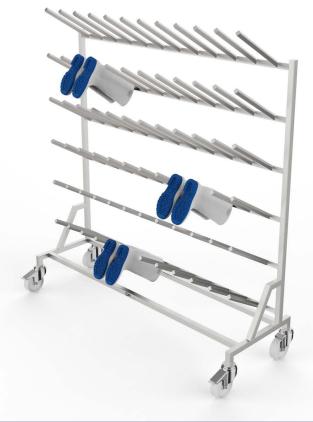

# 36 PAIR MOBILE BOOT RACK STAINLESS STEEL SINGLE SIDED

#### **INDUSTRIES SERVED**

CM Process Solutions 36 pair mobile boot rack is manufactured from 304 Grade stainless steel with a glass bead blast finish. This single sided design is mounted on four swivel castors, two of which are braked. All of our boot racks are designed with hygiene in mind. Each of the boot holders have stainless-steel welded caps instead of a plastic push in bung which can be potential dirt traps and come loose over time. The racks are a crevice-free design ensuring a quick and easy clean down.