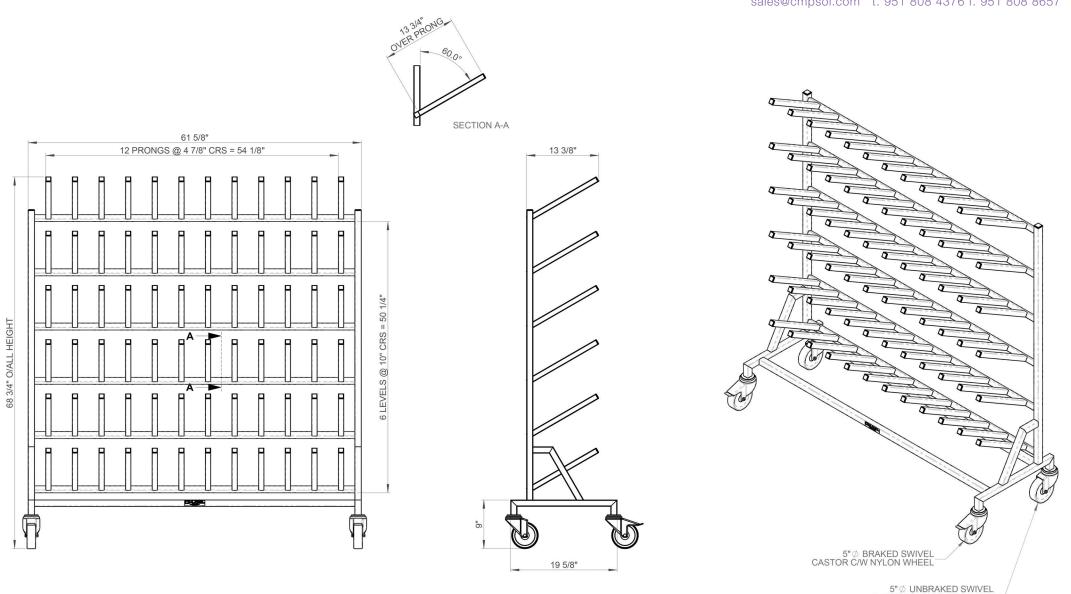

## DIMENSIONS **36 PAIR MOBILE BOOT RACK**

sales@cmpsol.com t. 951 808 4376 f. 951 808 8657

5"  $\phi$  UNBRAKED SWIVEL CASTOR C/W NYLON WHEEL