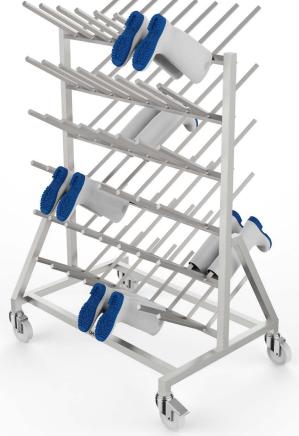

### **48 PAIR MOBILE BOOT RACK** STAINLESS STEEL

**DOUBLE SIDED** 

**READY MEALS** 

CM Process Solutions 36 pair mobile boot rack is manufactured from 304 Grade stainless steel with a glass bead blast finish. This double sided design is mounted on four swivel castors, two of which are braked. All of our boot racks are designed with hygiene in mind. Each of the boot holders have stainless-steel welded caps instead of a plastic push in bung which can be potential dirt traps and come loose over time. The racks are a crevice-free design ensuring a quick and easy clean down.

## **DIMENSIONS**48 PAIR MOBILE BOOT RACK

sales@cmpsol.com 951 808 4376 f. 951 808 8657