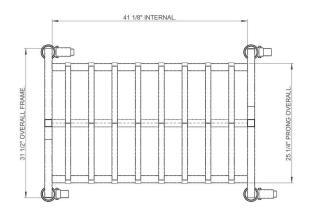

## **DIMENSIONS**48 PAIR MOBILE BOOT RACK

sales@cmpsol.com 951 808 4376 f. 951 808 8657