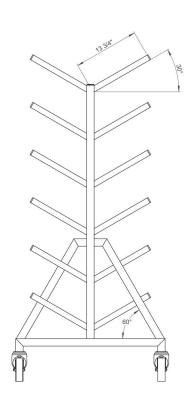

## **DIMENSIONS**48 PAIR MOBILE BOOT RACK

sales@cmpsol.com 951 808 4376 f. 951 808 8657