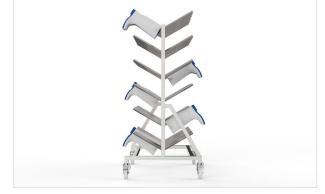

### **48 PAIR MOBILE BOOT RACK** STAINLESS STEEL

**DOUBLE SIDED** 

**READY MEALS** 

CM Process Solutions 36 pair mobile boot rack is manufactured from 304 Grade stainless steel with a glass bead blast finish. This double sided design is mounted on four swivel castors, two of which are braked. All of our boot racks are designed with hygiene in mind. Each of the boot holders have stainless-steel welded caps instead of a plastic push in bung which can be potential dirt traps and come loose over time. The racks are a crevice-free design ensuring a quick and easy clean down.