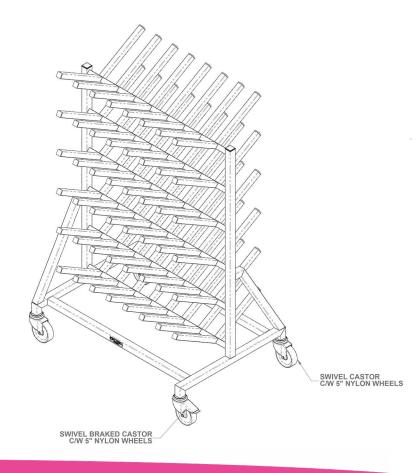

**READY MEALS** 

CM Process Solutions 36 pair mobile boot rack is manufactured from 304 Grade stainless steel with a glass bead blast finish. This double sided design is mounted on four swivel castors, two of which are braked. All of our boot racks are designed with hygiene in mind. Each of the boot holders have stainless-steel welded caps instead of a plastic push in bung which can be potential dirt traps and come loose over time. The racks are a crevice-free design ensuring a quick and easy clean down.