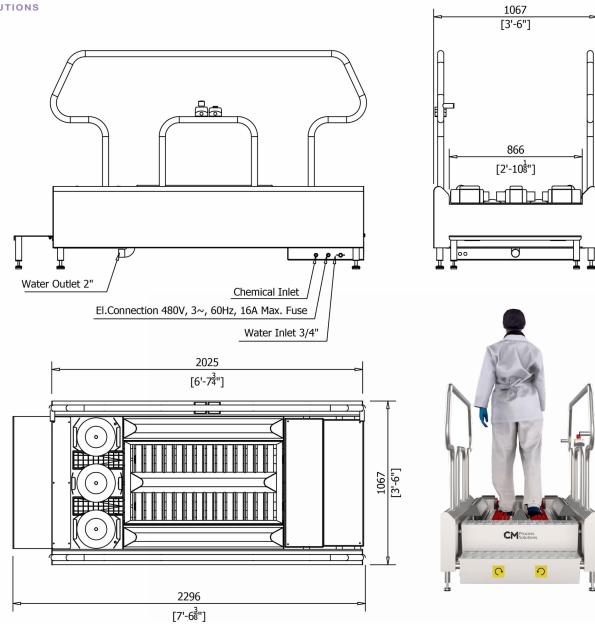

## MACHINE SERVICE DETAILS

| ELECTRIC | 480v 60 HZ 3 phase 4 wire supply 24 v AC control circuit.        |
|----------|------------------------------------------------------------------|
| WATER    | 1 x ¾" NPT Inlet. 43 -65 psi inlet pressure (warm if available). |
| DRAIN    | 1 X 2". Outlet Gravity only.                                     |

1422 [4'-8"]