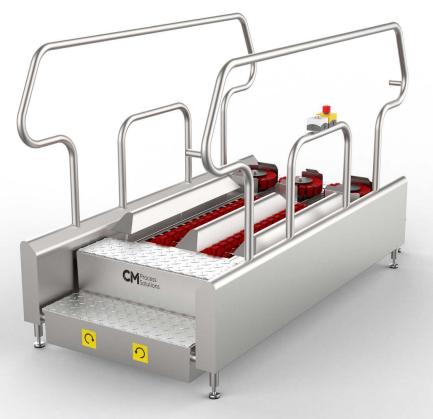

#### **INDUSTRIES SERVED**

The DR 1000 V70 from CM Process Solutions is an automatic sole washing machine that washes both the soles and sides of employees shoes and boots.

Designed to be used as an obligatory entrance and exit for areas where employees footwear need to be cleaned.

## **OPERATIONAL DESIGN**

CM Process Solutions range of sole washers are fully automatic with sensors mounted at each end of the machine within the handrail. Once the operator steps on to the unit the sensor initiates the rotation of the two horizontally mounted brushes and three 3" vertically mounted brushes, each controlled by its own motor.