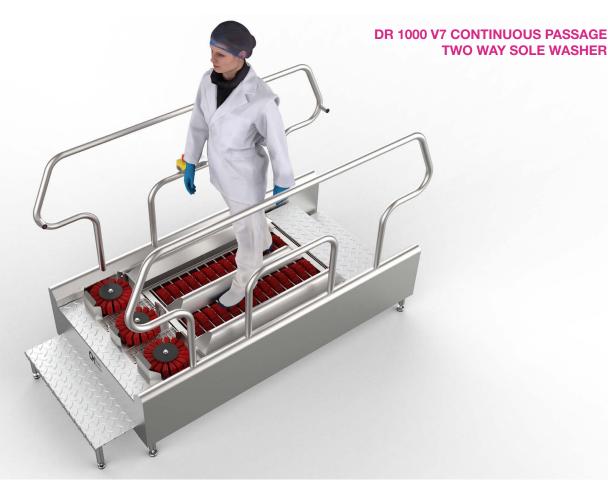

## DR 1000 V70 CONTINUOUS PASSAGE TWO WAY SOLE WASHER

#### **INDUSTRIES SERVED**

The DR 1000 V70 from CM Process Solutions is an automatic sole washing machine that washes both the soles and sides of employees shoes and boots.

Designed to be used as an obligatory entrance and exit for areas where employees footwear need to be cleaned.

## **OPERATIONAL DESIGN**

CM Process Solutions range of sole washers are fully automatic with sensors mounted at each end of the machine within the handrail. Once the operator steps on to the unit the sensor initiates the rotation of the two horizontally mounted brushes and three 3" vertically mounted brushes, each controlled by its own motor.