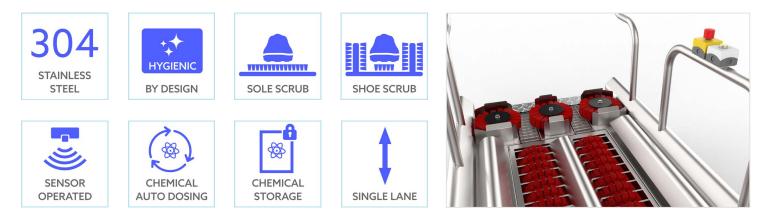

#### **FEATURES**

## SANITARY DESIGN

As with all our equipment our range of sole washers are built using hygienic principles. The brushes are easily removed without the use of tools by simply lifting the stainless steel cover and sliding it off the motor cam. Manufactured in 304 grade stainless steel, surfaces are radiused allowing water to drain easily.

## **OPERATIONAL DESIGN**

CM Process Solutions range of sole washers are fully automatic with sensors mounted at each end of the machine within the handrail. Once the operator steps on to the unit the sensor initiates the rotation of the two horizontally mounted brushes and three 3" vertically mounted brushes, each controlled by its own motor.