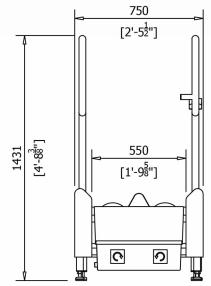

**READY MEALS** 

The complete range of sole washing machines from CM Process Solutions are designed for the continuous cleaning of the soles of employee's shoes and boots.

Our sole washers are supplied in four different lengths making them an excellent choice for small to large plants.

#### MACHINE SERVICE DETAILS

**ELECTRIC** 480v 60 HZ 3 phase 4 wire supply

24 v AC control circuit.

**WATER** 1 x ¾" NPT Inlet. 43 -65 psi inlet

pressure (warm if available).

**DRAIN** 1 X 2". Outlet Gravity only.