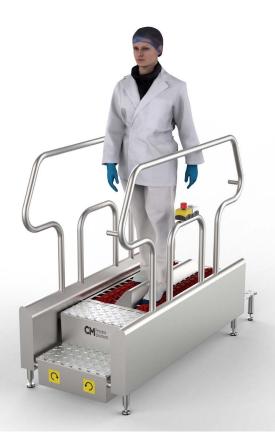

**READY MEALS** 

The complete range of sole washing machines from CM Process Solutions are designed for the continuous cleaning of the soles of employee's shoes and boots.

Our sole washers are supplied in four different lengths making them an excellent choice for small to large plants.

### **OPERATIONAL DESIGN**

CM Process Solutions range of sole washers are fully automatic with sensors mounted at each end of the machine within the handrail. Once the operator steps on to the unit the sensor initiates the rotation of the two horizontally mounted brushes, each controlled by its own motor.

# SAFETY FEATURES

Our range of boot and sole washers are designed with safety in mind. An emergency stop push button is mounted within the handrail and a subsequent reset pushbutton ensures that the machine is safe to restart operation.

The steps are non slip stainless steel and handrails are positioned to each side of the machine.