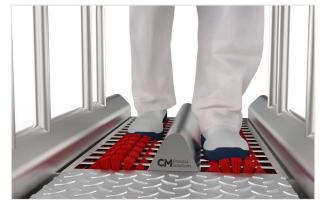

### **OPERATIONAL DESIGN**

CM Process Solutions range of sole washers are fully automatic with sensors mounted at each end of the machine within the handrail. Once the operator steps on to the unit the sensor initiates the rotation of the two horizontally mounted brushes, each controlled by its own motor.

Water and sanitizer chemical are sprayed onto brushes from a spray bar mounted on the underside of the grid. Chemical can be simply adjusted by a needle valve mounted on the incoming side of the water supply pipework.

## SANITARY DESIGN

As with all our equipment our range of sole washers are built using hygienic principles. The brushes are easily removed without the use of tools by simply lifting the stainless steel cover and sliding it off the motor cam. Manufactured in 304 grade stainless steel, surfaces are radiused allowing water to drain easily.