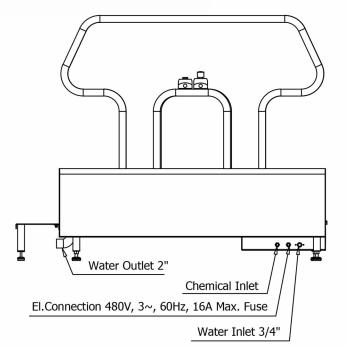

#### MACHINE SERVICE DETAILS

**ELECTRIC** 480v 60 HZ 3 phase 4 wire supply

24 v AC control circuit.

**WATER** 1 x ¾" NPT Inlet. 43 -65 psi inlet

pressure (warm if available).

**DRAIN** 1 X 2". Outlet Gravity only.