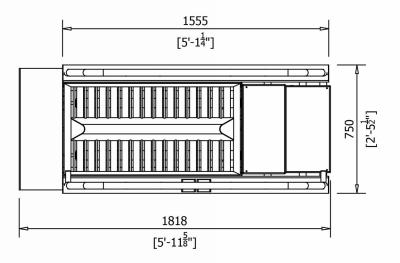

**READY MEALS** 

The complete range of sole washing machines from CM Process Solutions are designed for the continuous cleaning of the soles of employee's shoes and boots.

Our sole washers are supplied in four different lengths making them an excellent choice for small to large plants.

#### MACHINE SERVICE DETAILS

**ELECTRIC** 480v 60 HZ 3 phase 4 wire supply

24 v AC control circuit.

**WATER** 1 x ¾" NPT Inlet. 43 -65 psi inlet

pressure (warm if available).

**DRAIN** 1 X 2". Outlet Gravity only.