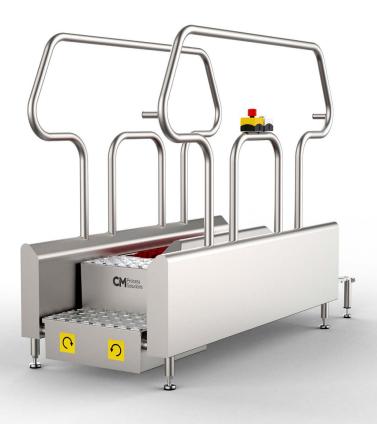

**READY MEALS** 

The complete range of sole washing machines from CM Process Solutions are designed for the continuous cleaning of the soles of employee's shoes and boots.

Our sole washers are supplied in four different lengths making them an excellent choice for small to large plants.

### **OPERATIONAL DESIGN**

CM Process Solutions range of sole washers are fully automatic with sensors mounted at each end of the machine within the handrail. Once the operator steps on to the unit the sensor initiates the rotation of the two horizontally mounted brushes, each controlled by its own motor.

# SAFETY FEATURES

Our range of boot and sole washers are designed with safety in mind. An emergency stop push button is mounted within the handrail and a subsequent reset pushbutton ensures that the machine is safe to restart operation.

The steps are non slip stainless steel and handrails are positioned to each side of the machine.

## SANITARY DESIGN

As with all our equipment our range of sole washers are built using hygienic principles. The brushes are easily removed without the use of tools by simply lifting the stainless steel cover and sliding it off the motor cam. Manufactured in 304 grade stainless steel, surfaces are radiused allowing water to drain easily.