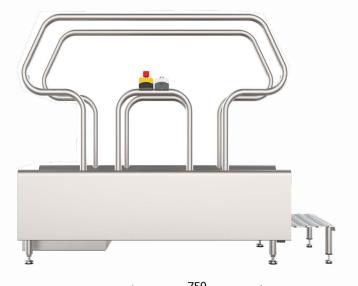

**READY MEALS** 

The complete range of sole washing machines from CM Process Solutions are designed for the continuous cleaning of the soles of employee's shoes and boots.

Our sole washers are supplied in four different lengths making them an excellent choice for small to large plants.

### **OPERATIONAL DESIGN**

CM Process Solutions range of sole washers are fully automatic with sensors mounted at each end of the machine within the handrail. Once the operator steps on to the unit the sensor initiates the rotation of the two horizontally mounted brushes, each controlled by its own motor.