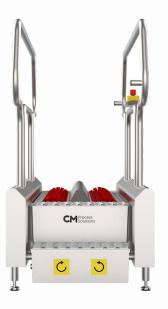

# DR 1800 CONTINUOUS PASSAGE TWO WAY SOLE WASHER

### **OPERATIONAL DESIGN**

CM Process Solutions range of sole washers are fully automatic with sensors mounted at each end of the machine within the handrail. Once the operator steps on to the unit the sensor initiates the rotation of the two horizontally mounted brushes, each controlled by its own motor.

Water and sanitizer chemical are sprayed onto brushes from a spray bar mounted on the underside of the grid. Chemical can be simply adjusted by a needle valve mounted on the incoming side of the water supply pipework.

### SAFETY FEATURES

Our range of boot and sole washers are designed with safety in mind. An emergency stop push button is mounted within the handrail and a subsequent reset pushbutton ensures that the machine is safe to restart operation.

The steps are non slip stainless steel and handrails are positioned to each side of the machine.

### SANITARY DESIGN

As with all our equipment our range of sole washers are built using hygienic principles. The brushes are easily removed without the use of tools by simply lifting the stainless steel cover and sliding it off the motor cam. Manufactured in 304 grade stainless steel, surfaces are radiused allowing water to drain easily.