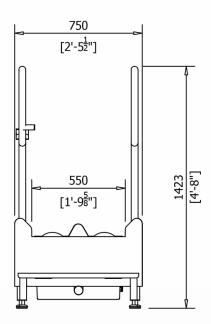

The steps are non slip stainless steel and handrails are positioned to each side of the machine.