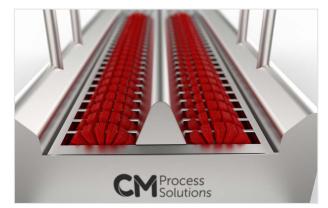

### **OPERATIONAL DESIGN**

CM Process Solutions range of sole washers are fully automatic with sensors mounted at each end of the machine within the handrail. Once the operator steps on to the unit the sensor initiates the rotation of the two horizontally mounted brushes, each controlled by its own motor.

Water and sanitizer chemical are sprayed onto brushes from a spray bar mounted on the underside of the grid. Chemical can be simply adjusted by a needle valve mounted on the incoming side of the water supply pipework.