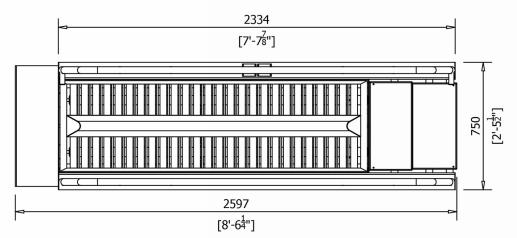

**READY MEALS** 

The complete range of sole washing machines from CM Process Solutions are designed for the continuous cleaning of the soles of employee's shoes and boots.

Our sole washers are supplied in four different lengths making them an excellent choice for small to large plants.