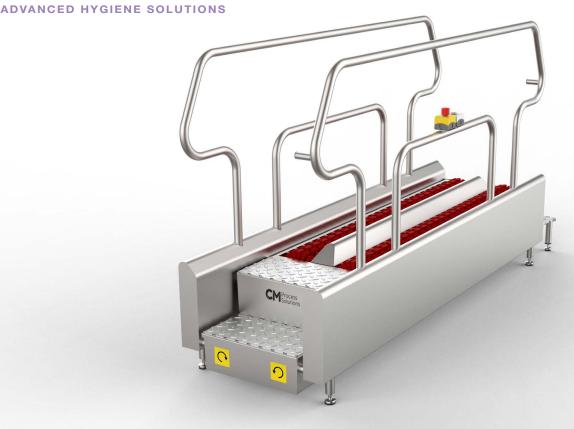

# DR 1800 CONTINUOUS PASSAGE TWO WAY SOLE WASHER

**READY MEALS** 

The complete range of sole washing machines from CM Process Solutions are designed for the continuous cleaning of the soles of employee's shoes and boots.

Our sole washers are supplied in four different lengths making them an excellent choice for small to large plants.

### **OPERATIONAL DESIGN**

CM Process Solutions range of sole washers are fully automatic with sensors mounted at each end of the machine within the handrail. Once the operator steps on to the unit the sensor initiates the rotation of the two horizontally mounted brushes, each controlled by its own motor.

Water and sanitizer chemical are sprayed onto brushes from a spray bar mounted on the underside of the grid. Chemical can be simply adjusted by a needle valve mounted on the incoming side of the water supply pipework.

### SAFETY FEATURES

Our range of boot and sole washers are designed with safety in mind. An emergency stop push button is mounted within the handrail and a subsequent reset pushbutton ensures that the machine is safe to restart operation.

The steps are non slip stainless steel and handrails are positioned to each side of the machine.

### SANITARY DESIGN

As with all our equipment our range of sole washers are built using hygienic principles. The brushes are easily removed without the use of tools by simply lifting the stainless steel cover and sliding it off the motor cam. Manufactured in 304 grade stainless steel, surfaces are radiused allowing water to drain easily.