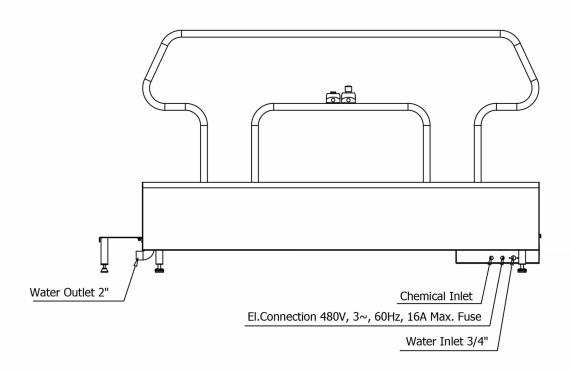

### MACHINE SERVICE DETAILS

**ELECTRIC** 480v 60 HZ 3 phase 4 wire supply

24 v AC control circuit.

**WATER** 1 x ¾" NPT Inlet. 43 -65 psi inlet

pressure (warm if available).

**DRAIN** 1 X 2". Outlet Gravity only.