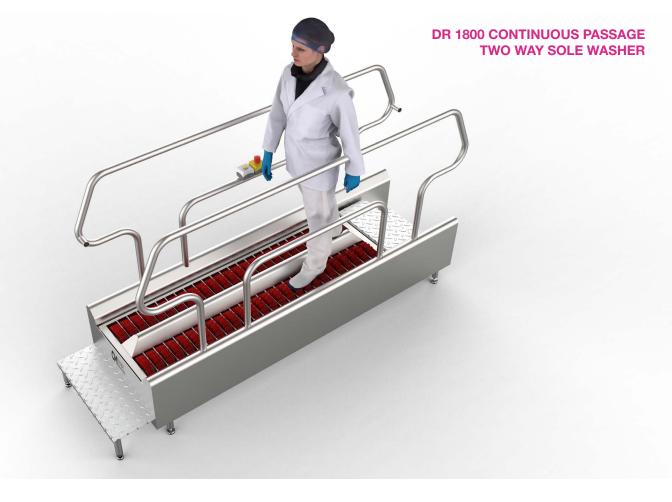

# DR 1800 CONTINUOUS PASSAGE TWO WAY SOLE WASHER

**READY MEALS** 

The complete range of sole washing machines from CM Process Solutions are designed for the continuous cleaning of the soles of employee's shoes and boots.

Our sole washers are supplied in four different lengths making them an excellent choice for small to large plants.

### **OPERATIONAL DESIGN**

CM Process Solutions range of sole washers are fully automatic with sensors mounted at each end of the machine within the handrail. Once the operator steps on to the unit the sensor initiates the rotation of the two horizontally mounted brushes, each controlled by its own motor.