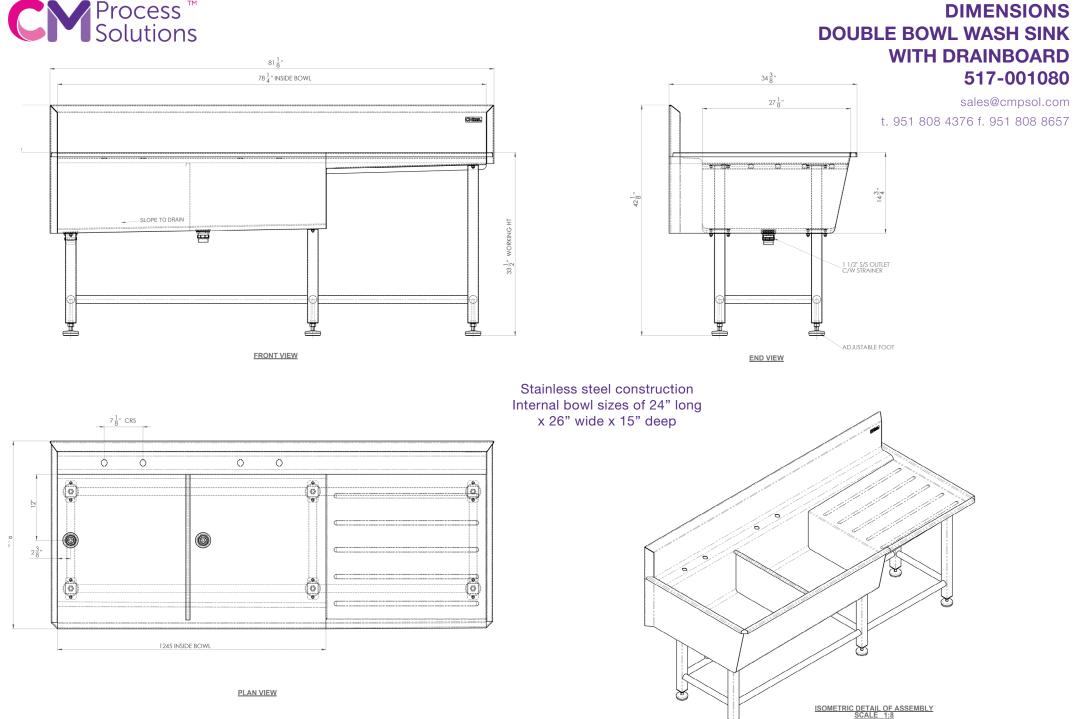

## **INDUSTRIES SERVED**

CM Process Solutions heavy duty double bowl utensil wash sinks are manufactured from continuously welded 304 grade stainless steel with a sanitary glass bead blast finish. These utensil sinks are easy to clean and more robust than the standard industry knock together assembly units. Spacious in design for cleaning large utensils, trays and machine change parts. The sinks have a high splash and mount on heavy duty tubular legs with adjustable feet. The legs are inset allowing the utensil wash sink to placed tight up against the wall. The sink can be supplied with standard faucets or our water saving spray hoses.