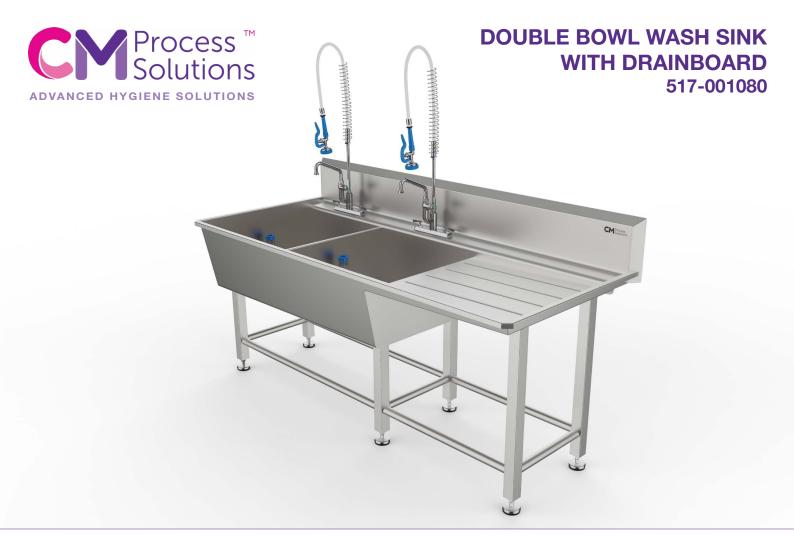

## **INDUSTRIES SERVED**

CM Process Solutions heavy duty double bowl utensil wash sinks are manufactured from continuously welded 304 grade stainless steel with a sanitary glass bead blast finish. These utensil sinks are easy to clean and more robust than the standard industry knock together assembly units. Spacious in design for cleaning large utensils, trays and machine change parts. The sinks have a high splash and mount on heavy duty tubular legs with adjustable feet. The legs are inset allowing the utensil wash sink to placed tight up against the wall. The sink can be supplied with standard faucets or our water saving spray hoses.