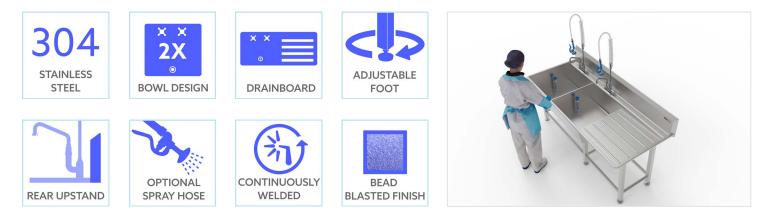

## **INDUSTRIES SERVED**

CM Process Solutions heavy duty double bowl utensil wash sinks are manufactured from continuously welded 304 grade stainless steel with a sanitary glass bead blast finish. These utensil sinks are easy to clean and more robust than the standard industry knock together assembly units. Spacious in design for cleaning large utensils, trays and machine change parts. The sinks have a high splash and mount on heavy duty tubular legs with adjustable feet. The legs are inset allowing the utensil wash sink to placed tight up against the wall. The sink can be supplied with standard faucets or our water saving spray hoses.

## **FEATURES**

View this product online

Process <sup>™</sup> Solutions