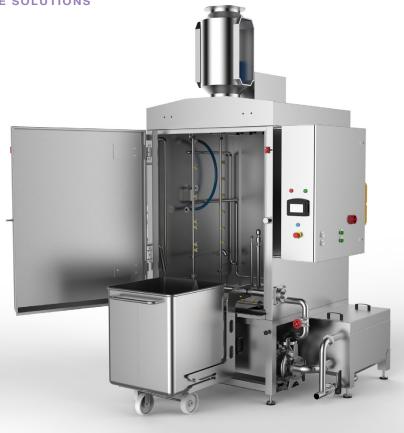

**READY MEALS** 

The EC20/30 (400 & 600lb) is a cabinet design washing machine which offers an exceptional wash performance to both internal and external surfaces of the standard 400 & 600 lb euro style buggies, also commonly known as Vmag carts or tote bins.

With its automatic motorized load and unload mechanism and our innovative travel jet system, the EC20-30 provides an efficient way of ensuring the internal and external surface of the euro buggy is cleaned.

### **OPERATIONAL DESIGN**

The Euro buggys are loaded into the cradle and then are automatically inverted upside down inside the machine.

The internal surfaces are cleaned using a high impact jet system and the external surfaces and wheels are cleaned using our innovative Travel-jet system which oscillates forwards and backwards within the inside of the wash chamber with hot water and chemical that is re-circulated from the main wash tank.