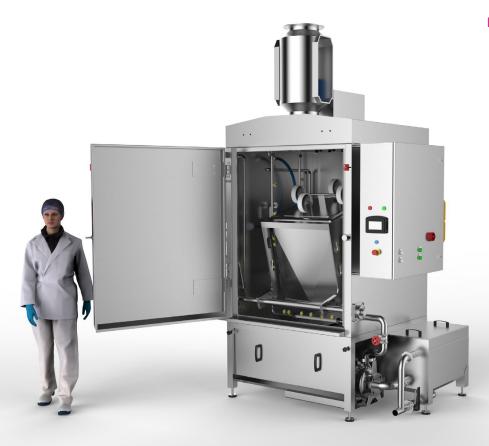

**READY MEALS** 

The EC20/30 (400 & 600lb) is a cabinet design washing machine which offers an exceptional wash performance to both internal and external surfaces of the standard 400 & 600 lb euro style buggies, also commonly known as Vmag carts or tote bins.

With its automatic motorized load and unload mechanism and our innovative travel jet system, the EC20-30 provides an efficient way of ensuring the internal and external surface of the euro buggy is cleaned.

### **OPERATIONAL DESIGN**

The Euro buggys are loaded into the cradle and then are automatically inverted upside down inside the machine.

The internal surfaces are cleaned using a high impact jet system and the external surfaces and wheels are cleaned using our innovative Travel-jet system which oscillates forwards and backwards within the inside of the wash chamber with hot water and chemical that is re-circulated from the main wash tank.