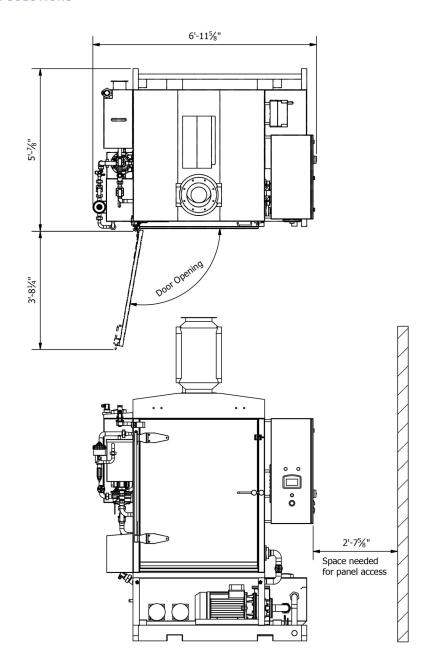

**READY MEALS** 

The EC20/30 (400 & 600lb) is a cabinet design washing machine which offers an exceptional wash performance to both internal and external surfaces of the standard 400 & 600 lb euro style buggies, also commonly known as Vmag carts or tote bins.

With its automatic motorized load and unload mechanism and our innovative travel jet system, the EC20-30 provides an efficient way of ensuring the internal and external surface of the euro buggy is cleaned.

### **OPERATIONAL DESIGN**

The Euro buggys are loaded into the cradle and then are automatically inverted upside down inside the machine.

The internal surfaces are cleaned using a high impact jet system and the external surfaces and wheels are cleaned using our innovative Travel-jet system which oscillates forwards and backwards within the inside of the wash chamber with hot water and chemical that is re-circulated from the main wash tank.

#### SANITARY DESIGN

As with all our machines the EC20 Euro buggy washer is built using all the hygienic principles applied to all our equipment thus eliminating potential bacteria and pathogen breeding traps.