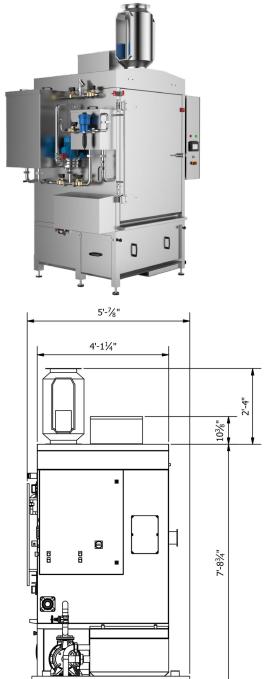

**READY MEALS** 

The EC20/30 (400 & 600lb) is a cabinet design washing machine which offers an exceptional wash performance to both internal and external surfaces of the standard 400 & 600 lb euro style buggies, also commonly known as Vmag carts or tote bins.

With its automatic motorized load and unload mechanism and our innovative travel jet system, the EC20-30 provides an efficient way of ensuring the internal and external surface of the euro buggy is cleaned.

### **OPERATIONAL DESIGN**

The Euro buggys are loaded into the cradle and then are automatically inverted upside down inside the machine.

The internal surfaces are cleaned using a high impact jet system and the external surfaces and wheels are cleaned using our innovative Travel-jet system which oscillates forwards and backwards within the inside of the wash chamber with hot water and chemical that is re-circulated from the main wash tank.