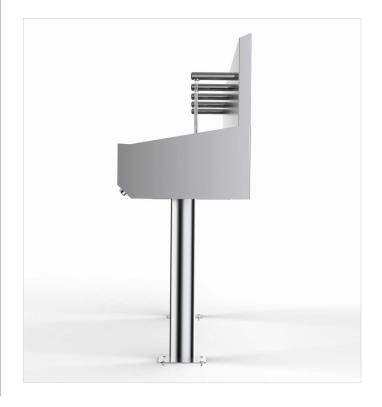

Five stainless steel faucets are fitted to the sink splashback. A generous trough style basin has a depth of 6 ¼ inches. Excess water is centrally drained to the waste pipe.

The sink is wall mounted, but for additional support and stability a set of stainless steel tubular legs can be fitted to the floor. All our stainless steel sinks are delivered ready to be installed. The five station sink can also be supplied with a sensor operated design. click here for more information