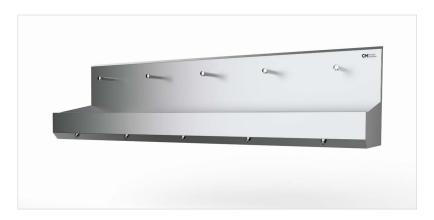

# FIVE STATION KNEE OPERATED WALL MOUNTED SINK

The five-station sink is manufactured from 304 stainless steel and is a continuously welded design, with additional features like a high splash back allowing for items like soap dispensers to be fixed.

Five stainless steel faucets are fitted to the sink splashback. A generous trough style basin has a depth of 6 ¼ inches. Excess water is centrally drained to the waste pipe.

The sink is wall mounted, but for additional support and stability a set of stainless steel tubular legs can be fitted to the floor. All our stainless steel sinks are delivered ready to be installed. The five station sink can also be supplied with a sensor operated design. click here for more information