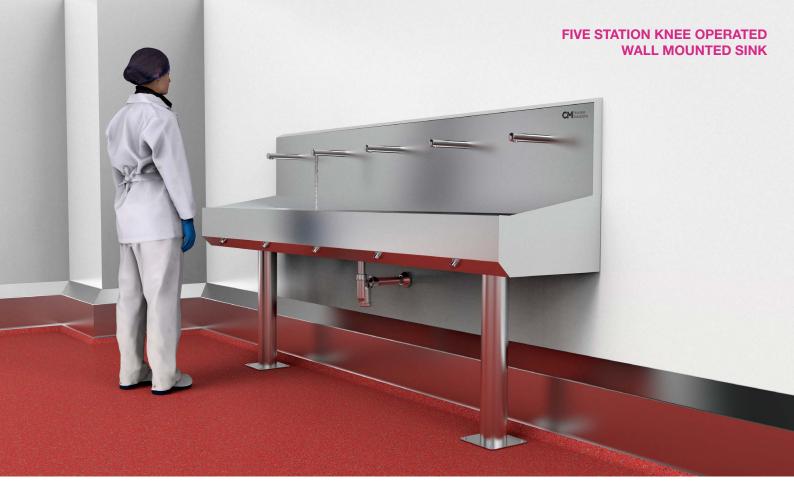

# FIVE STATION KNEE OPERATED WALL MOUNTED SINK

CM Process Solutions five station stainless steel knee operated sinks have been designed to meet the food industry's requirements for washing hands, providing safe and efficient correct hygiene protocols prior to entering a production room.

# **OPERATIONAL DESIGN**

Our five station sinks are supplied with five knee push activation valves, which when pressed activate the flow of water. The sink is supplied with a mixer valve (95 °F to 149 °F) to regulate the hot and cold water to the desired temperature.

Five stainless steel faucets are fitted to the sink splashback. A generous trough style basin has a depth of 6 ¼ inches. Excess water is centrally drained to the waste pipe.

The sink is wall mounted, but for additional support and stability a set of stainless steel tubular legs can be fitted to the floor. All our stainless steel sinks are delivered ready to be installed. The five station sink can also be supplied with a sensor operated design. click here for more information