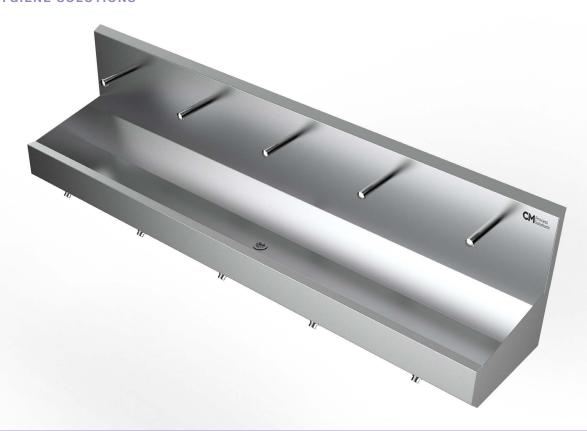

# FIVE STATION KNEE OPERATED WALL MOUNTED SINK

CM Process Solutions five station stainless steel knee operated sinks have been designed to meet the food industry's requirements for washing hands, providing safe and efficient correct hygiene protocols prior to entering a production room.

The five-station sink is manufactured from 304 stainless steel and is a continuously welded design, with additional features like a high splash back allowing for items like soap dispensers to be fixed.

# **OPERATIONAL DESIGN**

Our five station sinks are supplied with five knee push activation valves, which when pressed activate the flow of water. The sink is supplied with a mixer valve (95 °F to 149 °F) to regulate the hot and cold water to the desired temperature.

Five stainless steel faucets are fitted to the sink splashback. A generous trough style basin has a depth of 6 ¼ inches. Excess water is centrally drained to the waste pipe.

The sink is wall mounted, but for additional support and stability a set of stainless steel tubular legs can be fitted to the floor. All our stainless steel sinks are delivered ready to be installed. The five station sink can also be supplied with a sensor operated design. click here for more information