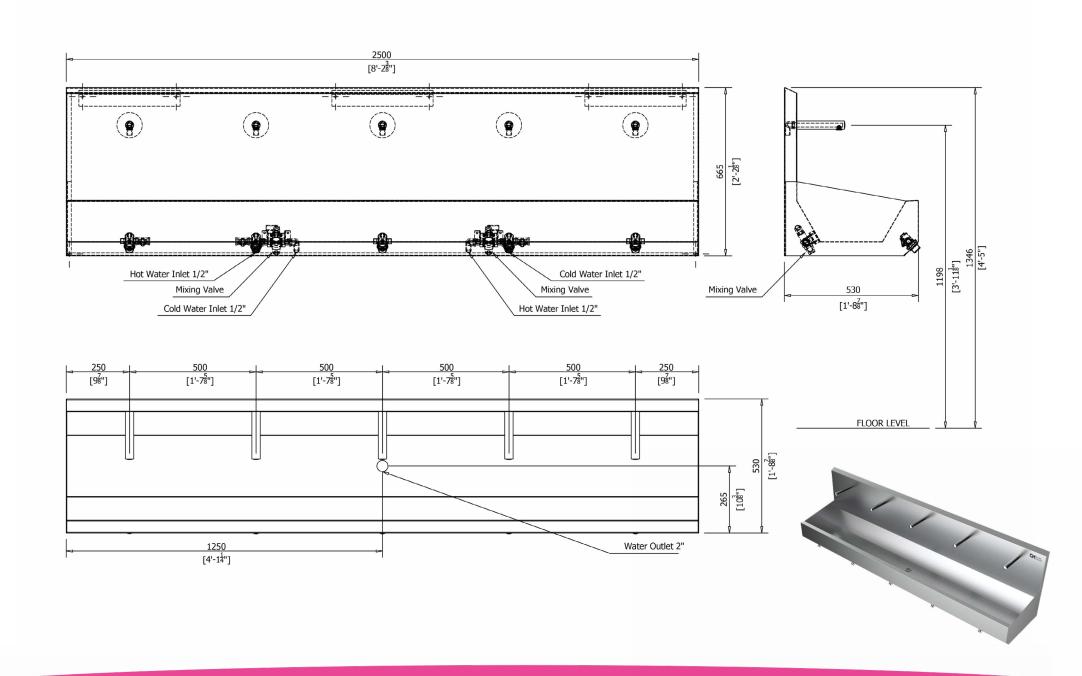

The five-station sink is manufactured from 304 stainless steel and is a continuously welded design, with additional features like a high splash back allowing for items like soap dispensers to be fixed.

# **OPERATIONAL DESIGN**

Our five station sinks are supplied with five knee push activation valves, which when pressed activate the flow of water. The sink is supplied with a mixer valve (95 °F to 149 °F) to regulate the hot and cold water to the desired temperature.

Five stainless steel faucets are fitted to the sink splashback. A generous trough style basin has a depth of 6 ¼ inches. Excess water is centrally drained to the waste pipe.

The sink is wall mounted, but for additional support and stability a set of stainless steel tubular legs can be fitted to the floor. All our stainless steel sinks are delivered ready to be installed. The five station sink can also be supplied with a sensor operated design. click here for more information