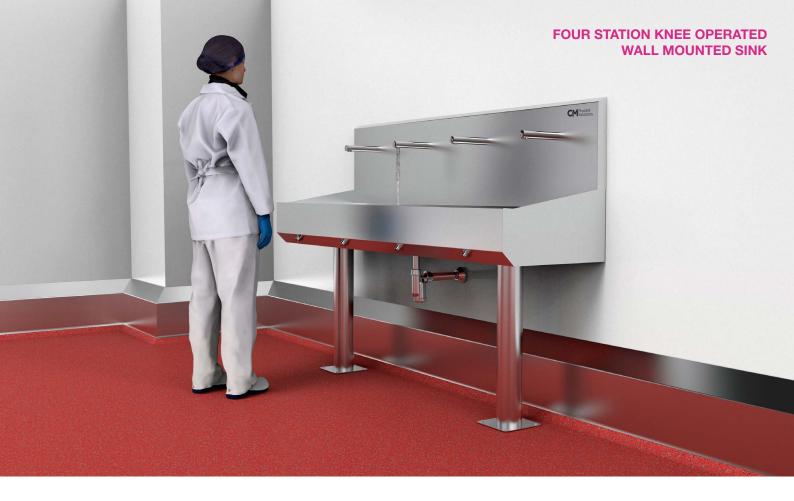

# FOUR STATION KNEE OPERATED WALL MOUNTED SINK

Each sink is supplied with four separate knee activation valves, which when pressed activate the water flow. Additional features include a high splash back allowing for items likes soaps dispensers to be fixed.

#### **OPERATIONAL DESIGN**

Four stainless steel faucets are fitted on the sink splashback. Water is delivered at the correct temperature and drained centrally in the sink to the single waste pipe.

A generous trough style basin has a depth of 6  $^{1/4}$  inches. Mixer valves (95  $^{\circ}$ F to 149  $^{\circ}$ F) regulate the hot and cold water.

The sink is wall mounted, but for additional support and stability a set of stainless steel tubular legs can be fitted to the floor. All our stainless steel sinks are delivered ready to be installed.

The four station sink can also be supplied in a sensor operated design. <u>click here for more information</u>