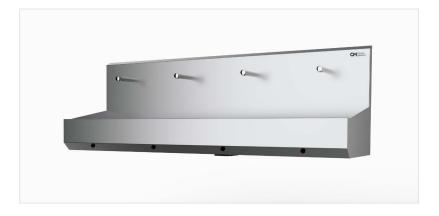

# FOUR STATION KNEE OPERATED WALL MOUNTED SINK

Each sink is supplied with four separate knee activation valves, which when pressed activate the water flow. Additional features include a high splash back allowing for items likes soaps dispensers to be fixed.

#### **OPERATIONAL DESIGN**

Four stainless steel faucets are fitted on the sink splashback. Water is delivered at the correct temperature and drained centrally in the sink to the single waste pipe.

A generous trough style basin has a depth of 6  $^{1/4}$  inches. Mixer valves (95  $^{\circ}$ F to 149  $^{\circ}$ F) regulate the hot and cold water.