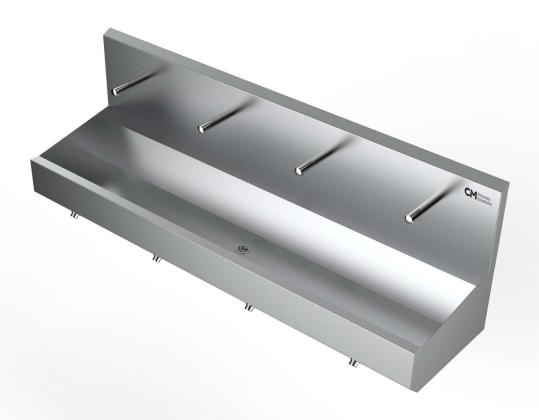

# FOUR STATION KNEE OPERATED WALL MOUNTED SINK

CM Process Solutions stainless steel four station knee operated sinks have been designed with optimal hygiene and sanitary standards in mind. Manufactured from 304 grade stainless steel with a hygienic continuously welded design.

Each sink is supplied with four separate knee activation valves, which when pressed activate the water flow. Additional features include a high splash back allowing for items likes soaps dispensers to be fixed.

#### **OPERATIONAL DESIGN**

Four stainless steel faucets are fitted on the sink splashback. Water is delivered at the correct temperature and drained centrally in the sink to the single waste pipe.

A generous trough style basin has a depth of 6  $^{1/4}$  inches. Mixer valves (95  $^{\circ}$ F to 149  $^{\circ}$ F) regulate the hot and cold water.

The sink is wall mounted, but for additional support and stability a set of stainless steel tubular legs can be fitted to the floor. All our stainless steel sinks are delivered ready to be installed.

The four station sink can also be supplied in a sensor operated design. <u>click here for more information</u>

#### **SANITARY DESIGN**

As with all our equipment, sink stations are built using hygienic principles. Our sinks are hand free in design ensuring any potential virus and bacteria transmission is minimized.