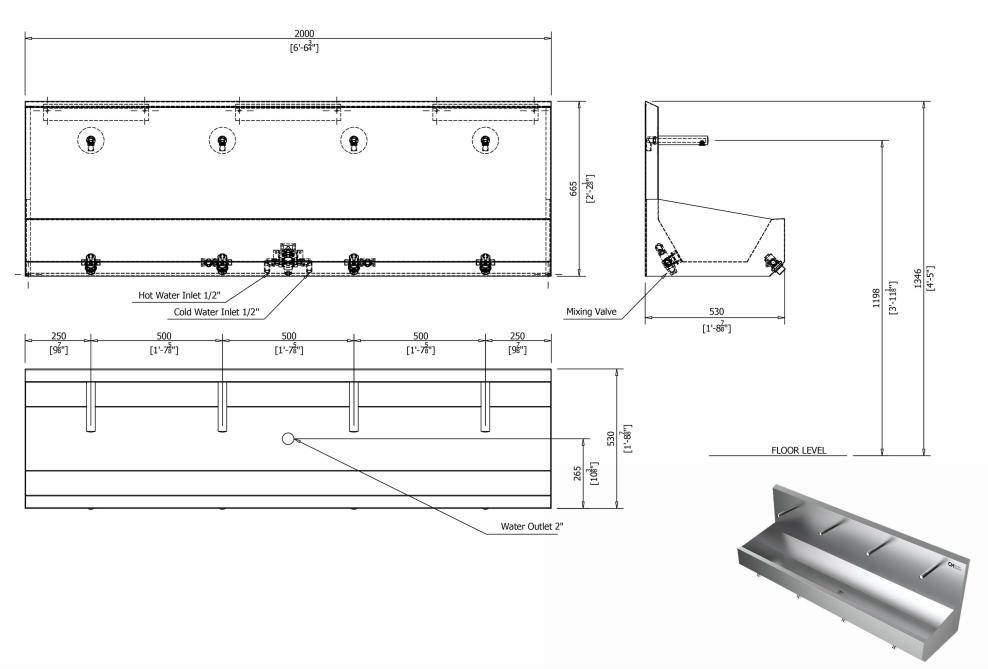

## DIMENSIONS FOUR STATION KNEE OPERATED WALL MOUNTED SINK

#### **OPERATIONAL DESIGN**

Four stainless steel faucets are fitted on the sink splashback. Water is delivered at the correct temperature and drained centrally in the sink to the single waste pipe.

A generous trough style basin has a depth of 6  $^{1/4}$  inches. Mixer valves (95  $^{\circ}$ F to 149  $^{\circ}$ F) regulate the hot and cold water.