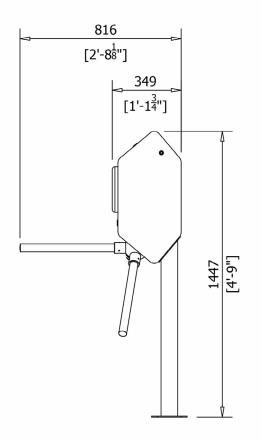

### **OPERATIONAL DESIGN**

The operator simply steps up to the unit and places both hands within the chamber. The sensors mounted within the chamber detect the presence of hands and solution is dispensed through the jets.

A signal light will illuminate after the sanitizer is sprayed and the turnstile will unlock to allow the passage of one person. Upon leaving the production or processing room the operator steps up to the unit and a sensor detects there presence and unlocks the turnstile allowing them to pass through.

The sanitation solution dispensing time can be adjusted within the timers of the machine and the chemical is stored on a holder mounted on the side of the machine.