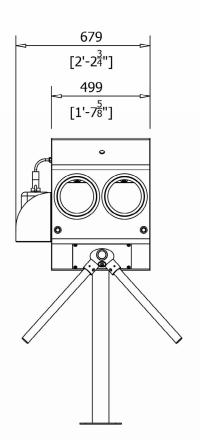

### **OPERATIONAL DESIGN**

The operator simply steps up to the unit and places both hands within the chamber. The sensors mounted within the chamber detect the presence of hands and solution is dispensed through the jets.

A signal light will illuminate after the sanitizer is sprayed and the turnstile will unlock to allow the passage of one person. Upon leaving the production or processing room the operator steps up to the unit and a sensor detects there presence and unlocks the turnstile allowing them to pass through.

The sanitation solution dispensing time can be adjusted within the timers of the machine and the chemical is stored on a holder mounted on the side of the machine.