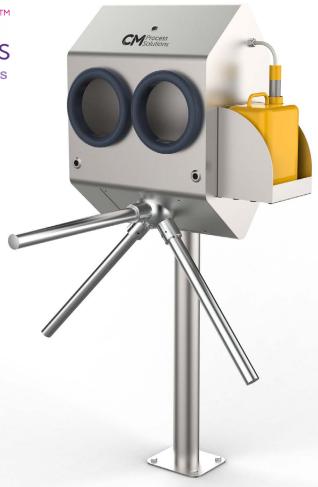

HAND SANITATION

**TURNSTILE** 

SAVOURY & PIE FILLINGS

READY MEALS

CM Process Solutions hand sanitizer is designed to ensure that employees or visitors sanitize their hands prior to entering the food production or designated areas. The sanitizer is a stand-alone unit and manufactured from 304 grade stainless steel, it comes complete with a stainless steel turnstile.

### **OPERATIONAL DESIGN**

The operator simply steps up to the unit and places both hands within the chamber. The sensors mounted within the chamber detect the presence of hands and solution is dispensed through the jets.

A signal light will illuminate after the sanitizer is sprayed and the turnstile will unlock to allow the passage of one person. Upon leaving the production or processing room the operator steps up to the unit and a sensor detects there presence and unlocks the turnstile allowing them to pass through.

The sanitation solution dispensing time can be adjusted within the timers of the machine and the chemical is stored on a holder mounted on the side of the machine.