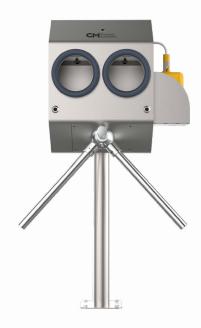

HAND SANITATION

**TURNSTILE** 

SAVOURY & PIE FILLINGS

READY MEALS

CM Process Solutions hand sanitizer is designed to ensure that employees or visitors sanitize their hands prior to entering the food production or designated areas. The sanitizer is a stand-alone unit and manufactured from 304 grade stainless steel, it comes complete with a stainless steel turnstile.

#### **FEATURES**

304 STAINLESS STEEL

## **SANITARY DESIGN**

As with all our equipment the range of hygiene stations are built using hygienic principles. The construction of the machine is manufactured from 304 grade stainless steel.

sales@cmpsol.com