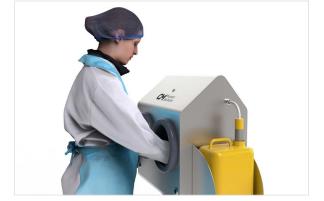

### **OPERATIONAL DESIGN**

The operator simply steps up to the unit and places both hands within the chamber. The sensors mounted within the chamber detect the presence of hands and solution is dispensed through the jets.

A signal light will illuminate after the sanitizer is sprayed and the turnstile will unlock to allow the passage of one person. Upon leaving the production or processing room the operator steps up to the unit and a sensor detects there presence and unlocks the turnstile allowing them to pass through.