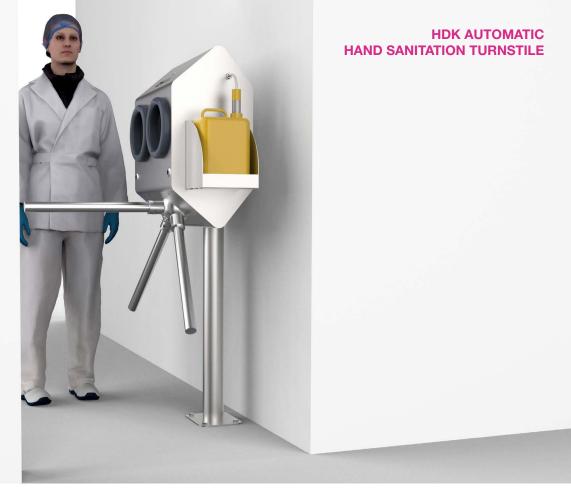

HAND SANITATION

**TURNSTILE** 

SAVOURY & PIE FILLINGS

READY MEALS

CM Process Solutions hand sanitizer is designed to ensure that employees or visitors sanitize their hands prior to entering the food production or designated areas. The sanitizer is a stand-alone unit and manufactured from 304 grade stainless steel, it comes complete with a stainless steel turnstile.

### **OPERATIONAL DESIGN**

The operator simply steps up to the unit and places both hands within the chamber. The sensors mounted within the chamber detect the presence of hands and solution is dispensed through the jets.

A signal light will illuminate after the sanitizer is sprayed and the turnstile will unlock to allow the passage of one person. Upon leaving the production or processing room the operator steps up to the unit and a sensor detects there presence and unlocks the turnstile allowing them to pass through.