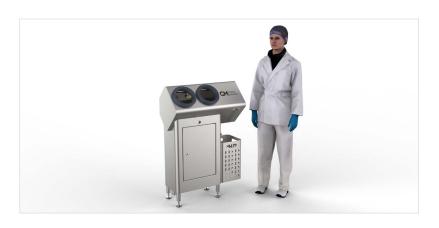

READY MEALS

CM Process Solutions automatic hand wash system is a fully programmable standalone unit which can used everywhere where hand washing is obligatory. The machine can be supplied standalone or in a combination with other hygiene stations.

#### **OPERATIONAL DESIGN**

On stepping up to the machine the operator places both hands into the chambers to start the wash cycle. The HW is completely automatic and controlled by sensors. Once activated the machine will first dispense soap and then after a short delay water at a premixed temperature. A signal light indicates when the process is complete.

Cycle times and parameters such as soap dispense time, water spraying time etc are fully adjustable.

Optionally the unit can be fitted with a paper towel dispenser and a trash basket or even an automatic dryer such as a dyson airblade. Chemical is stored within the framework of the machine.