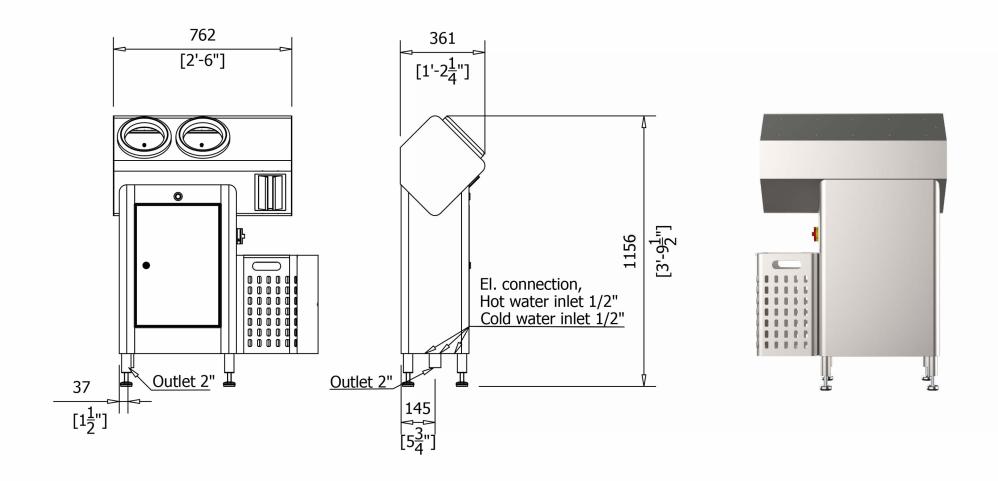

utomatic dryer such as a dyson airblade. Chemical is stored within the framework of the machine.

## **SANITARY DESIGN**

As with all our equipment the range of hygiene stations are built using hygienic principles. The construction of the machine is manufactured from 304 grade stainless steel, surfaces are radiused, so excess liquid drains easily from the frame.



sales@cmpsol.com t. 951 808 4376 f. 951 808 8657 View this product online

### YOUR CHOICE

Unlike some of our competitors CM Process Solutions warranty does not obligate you to buy chemicals from us in order to receive spare parts or support.

We understand that each application is unique, and we fully believe that there is no one who understands your needs better than you, the customer and your current chemical supplier.