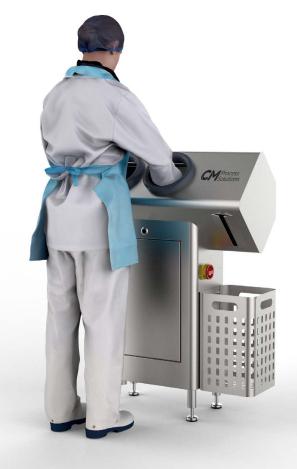

#### **OPERATIONAL DESIGN**

On stepping up to the machine the operator places both hands into the chambers to start the wash cycle. The HW is completely automatic and controlled by sensors. Once activated the machine will first dispense soap and then after a short delay water at a premixed temperature. A signal light indicates when the process is complete.

Cycle times and parameters such as soap dispense time, water spraying time etc are fully adjustable.

Optionally the unit can be fitted with a paper towel dispenser and a trash basket or even an automatic dryer such as a dyson airblade. Chemical is stored within the framework of the machine.