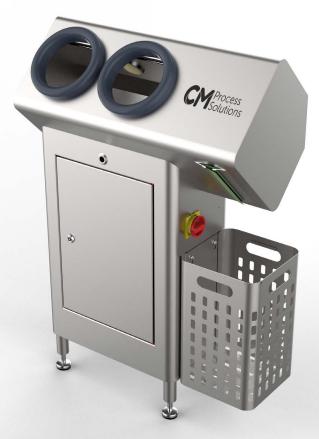

READY MEALS

CM Process Solutions automatic hand wash system is a fully programmable standalone unit which can used everywhere where hand washing is obligatory. The machine can be supplied standalone or in a combination with other hygiene stations.

#### **OPERATIONAL DESIGN**

On stepping up to the machine the operator places both hands into the chambers to start the wash cycle. The HW is completely automatic and controlled by sensors. Once activated the machine will first dispense soap and then after a short delay water at a premixed temperature. A signal light indicates when the process is complete.

Cycle times and parameters such as soap dispense time, water spraying time etc are fully adjustable.

Optionally the unit can be fitted with a paper towel dispenser and a trash basket or even an automatic dryer such as a dyson airblade. Chemical is stored within the framework of the machine.

## **SANITARY DESIGN**

As with all our equipment the range of hygiene stations are built using hygienic principles. The construction of the machine is manufactured from 304 grade stainless steel, surfaces are radiused, so excess liquid drains easily from the frame.