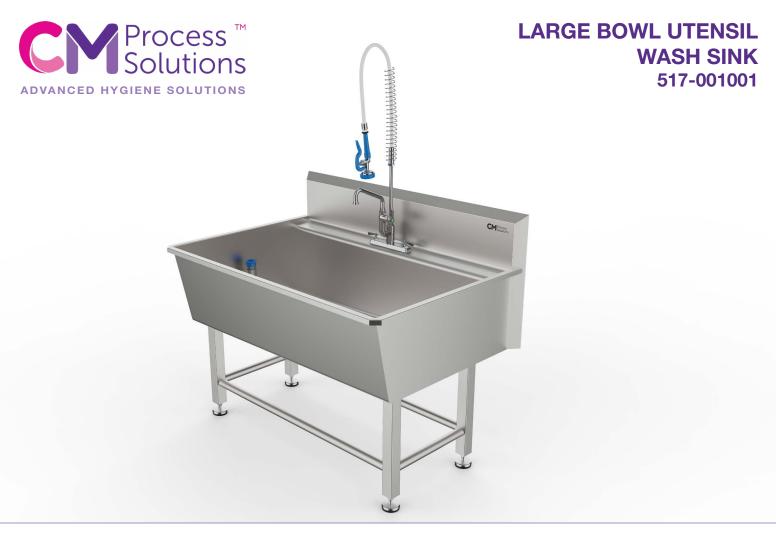

## DIMENSIONS LARGE BOWL UTENSIL WASH SINK 517-001001

ISOMETRIC DETAIL OF ASSEMBLY

Stainless steel construction
Internal bowl size of 49" long x 26" wide x 15" deep