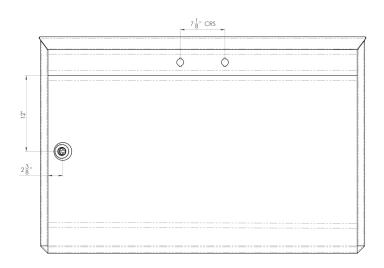

## S17 " 49" INSIDE BOWL SLOPE TO DRAIN FRONT VIEW

PLAN VIEW

## DIMENSIONS LARGE BOWL UTENSIL WASH SINK 517-001001

ISOMETRIC DETAIL OF ASSEMBLY

Stainless steel construction
Internal bowl size of 49" long x 26" wide x 15" deep