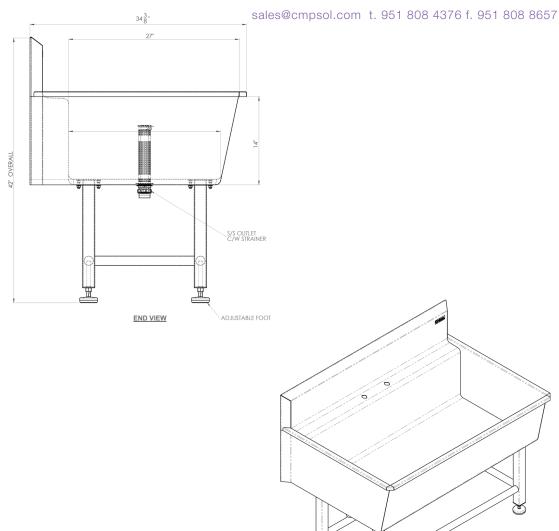

## S17 " 49" INSIDE BOWL SLOPE TO DRAIN FRONT VIEW

PLAN VIEW

## DIMENSIONS LARGE BOWL UTENSIL WASH SINK 517-001001

ISOMETRIC DETAIL OF ASSEMBLY

Stainless steel construction
Internal bowl size of 49" long x 26" wide x 15" deep