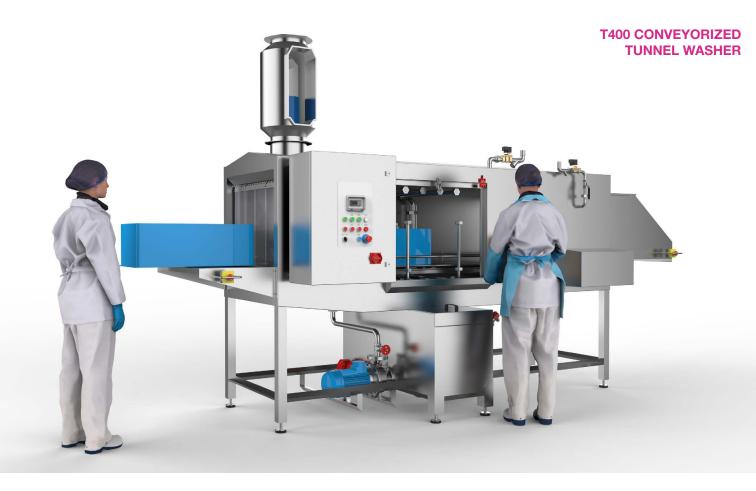

# T400 CONVEYORIZED TUNNEL WASHER

#### **INDUSTRIES SERVED**

The T400 is a single lane continuous type washer which is ideally suited for small to medium size operations, or where operational space is minimal. Its specifically designed to wash a whole range of containers such as plastic trays, meat lugs, sheet pans, bakery trays. Lidded type boxes and even buckets.