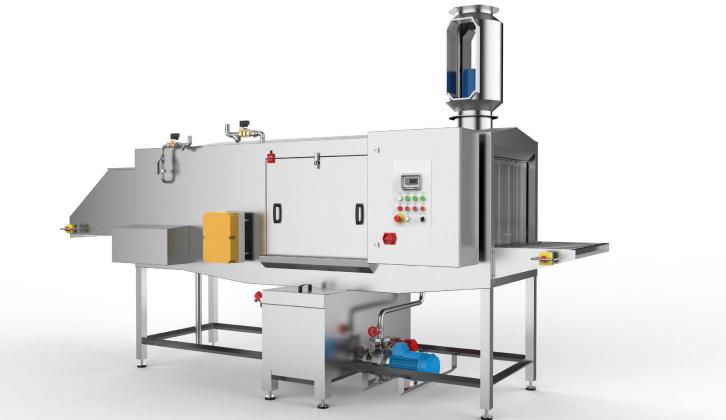

#### **INDUSTRIES SERVED**

The T400 is a single lane continuous type washer which is ideally suited for small to medium size operations, or where operational space is minimal. Its specifically designed to wash a whole range of containers such as plastic trays, meat lugs, sheet pans, bakery trays. Lidded type boxes and even buckets.

The T400 Is supplied with a re-circulated chemical wash and a freshwater rinse.

# **OPERATIONAL DESIGN**

The tray is loaded to the in-feed of the tunnel where a stainless-steel chain conveyor with lugs picks up the tray. Hot water heated by electrical immersion or steam maintains the wash water temperature within the re-circulated wash tank. Chemical can be automatically dosed with a conductivity probe installed in the wash tank. The water filtration system is a set of double removable filter drawers.

Wash water is pumped at pressure by a stainless steel head pump to a set of dedicated wash manifolds, installed 360° around the soiled tray. Conductive level probes automatically maintain optimum water level in the tank.

A fresh water rinse coupled with a dosing system adds sanitizer additive chemical, the fresh water rinse is supplied at mains temperature, but can also be supplied with an electrical booster heater or steam mixing valve.