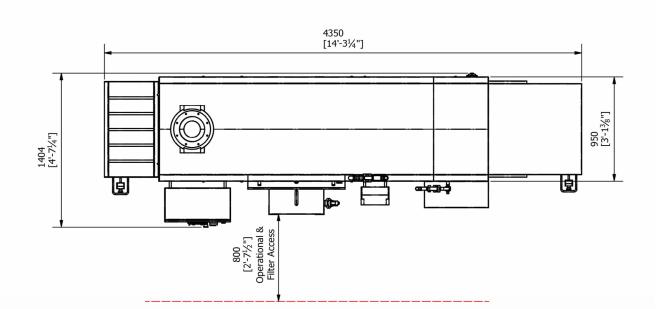

upled with a dosing system adds sanitizer additive chemical, the fresh water rinse is supplied at mains temperature, but can also be supplied with an electrical booster heater or steam mixing valve.

### View this product online



sales@cmpsolutions.net t. 951 808 4376 f. 951 808 8657

## **SAFETY FEATURES**

Our range of industrial washing machines are designed with numerous safety features as standard, such as electrical interlocked doors, emergency stop push buttons monitored by a safety relay mounted in the main control panel.

## SANITARY DESIGN

As with all our machines the T400 conveyorized washer is built using all the hygienic principles applied to all our equipment thus eliminating potential bacteria and pathogen breeding traps.

**DIMENSIONS** 



ADVANCED HYGIENE SOLUTIONS