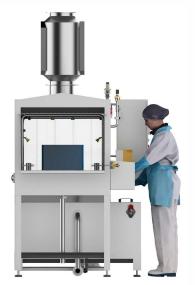

#### **INDUSTRIES SERVED**

The T400 is a single lane continuous type washer which is ideally suited for small to medium size operations, or where operational space is minimal. Its specifically designed to wash a whole range of containers such as plastic trays, meat lugs, sheet pans, bakery trays. Lidded type boxes and even buckets.

# **OPERATIONAL DESIGN**

The tray is loaded to the in-feed of the tunnel where a stainless-steel chain conveyor with lugs picks up the tray. Hot water heated by electrical immersion or steam maintains the wash water temperature within the re-circulated wash tank. Chemical can be automatically dosed with a conductivity probe installed in the wash tank. The water filtration system is a set of double removable filter drawers.