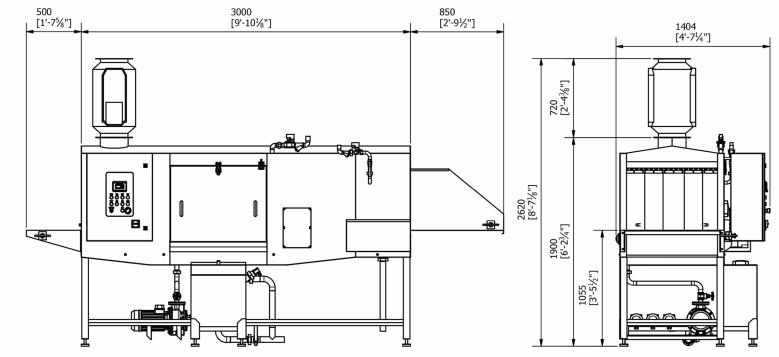

coupled with a dosing system adds sanitizer additive chemical, the fresh water rinse is supplied at mains temperature, but can also be supplied with an electrical booster heater or steam mixing valve.

### View this product online



sales@cmpsolutions.net t. 951 808 4376 f. 951 808 8657

## **SAFETY FEATURES**

Our range of industrial washing machines are designed with numerous safety features as standard, such as electrical interlocked doors, emergency stop push buttons monitored by a safety relay mounted in the main control panel.

## SANITARY DESIGN

As with all our machines the T400 conveyorized washer is built using all the hygienic principles applied to all our equipment thus eliminating potential bacteria and pathogen breeding traps.

**DIMENSIONS** 



ADVANCED HYGIENE SOLUTIONS