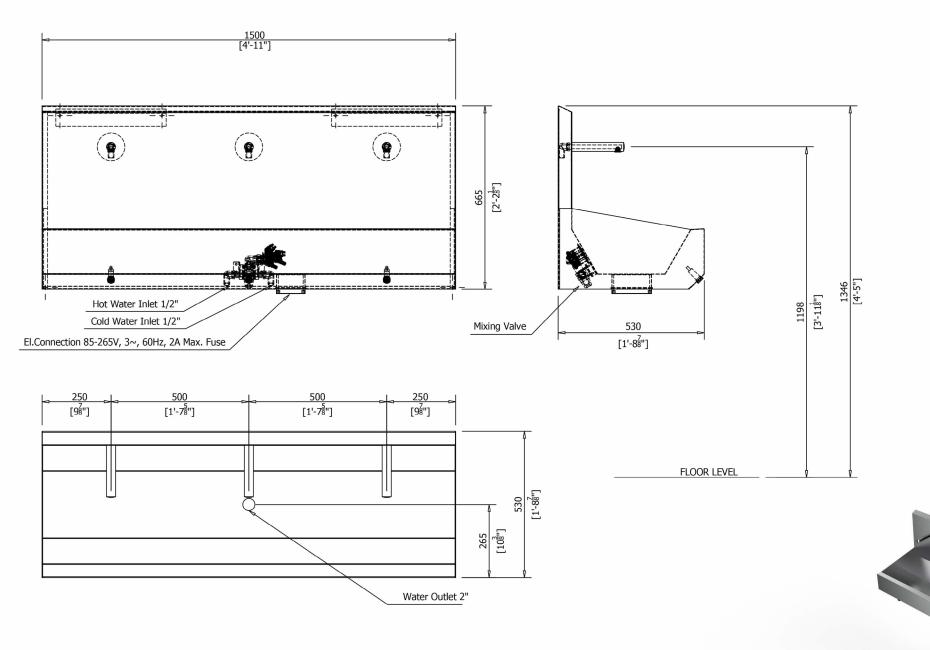

The three station sink is manufactured from 304 stainless steel and is a hygienic continuously welded design. Additional features include a high splash back allowing for items likes soaps dispensers to be fixed.

## **OPERATIONAL DESIGN**

The three station sink is supplied with sensor activated faucets for a hygienic hands free wash. Mixer valves (95 °F to 149 °F) regulate the hot and cold water to achieve a desired temperature.

The three stainless steel faucets are fitted on the sink and water is centrally drained to the waste pipe. The sink is delivered, ready to install.

Our sinks can either be wall mounted or for additional support a set of stainless-steel tubular legs can be bolted to the floor for extra stability.