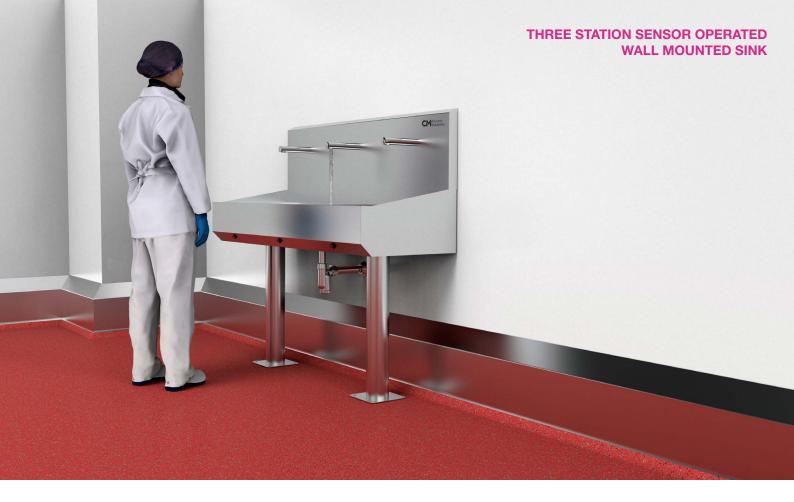

READY MEALS

CM Process Solutions three station stainless steel sinks have been designed to meet the food industry's requirements for washing hands. Providing safe, efficient and correct hygiene protocols prior to entering a production room.

The three station sink is manufactured from 304 stainless steel and is a hygienic continuously welded design. Additional features include a high splash back allowing for items likes soaps dispensers to be fixed.

## **OPERATIONAL DESIGN**

The three station sink is supplied with sensor activated faucets for a hygienic hands free wash. Mixer valves (95 °F to 149 °F) regulate the hot and cold water to achieve a desired temperature.

The three stainless steel faucets are fitted on the sink and water is centrally drained to the waste pipe. The sink is delivered, ready to install.

Our sinks can either be wall mounted or for additional support a set of stainless-steel tubular legs can be bolted to the floor for extra stability.