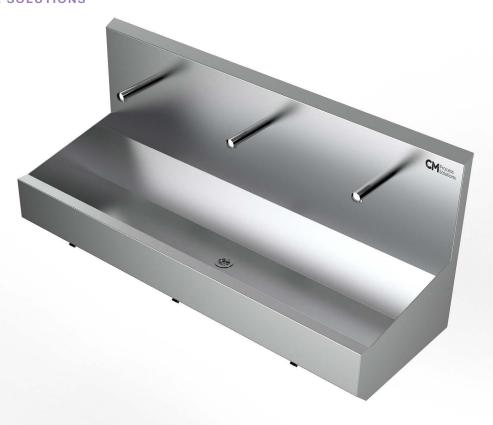

# THREE STATION SENSOR OPERATED WALL MOUNTED SINK

READY MEALS

CM Process Solutions three station stainless steel sinks have been designed to meet the food industry's requirements for washing hands. Providing safe, efficient and correct hygiene protocols prior to entering a production room.

The three station sink is manufactured from 304 stainless steel and is a hygienic continuously welded design. Additional features include a high splash back allowing for items likes soaps dispensers to be fixed.

## **OPERATIONAL DESIGN**

The three station sink is supplied with sensor activated faucets for a hygienic hands free wash. Mixer valves (95 °F to 149 °F) regulate the hot and cold water to achieve a desired temperature.

The three stainless steel faucets are fitted on the sink and water is centrally drained to the waste pipe. The sink is delivered, ready to install.

Our sinks can either be wall mounted or for additional support a set of stainless-steel tubular legs can be bolted to the floor for extra stability.

## **SANITARY DESIGN**

As with all our equipment, sink stations are built using hygienic principles. Our sinks are hand free in design ensuring any potential virus and bacteria transmission is minimized.

#### **FEATURES**

304 grade stainless steel construction

Fully welded design

Sensor activated

High rear splash back

Supplied with stainless steel faucets and mixer valves

Wall mounted design, optional tubular leg support