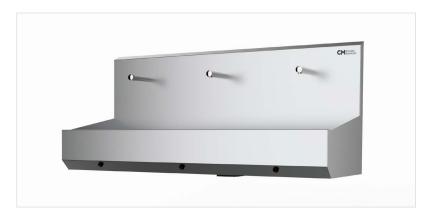

# THREE STATION SENSOR OPERATED WALL MOUNTED SINK

The three station sink is manufactured from 304 stainless steel and is a hygienic continuously welded design. Additional features include a high splash back allowing for items likes soaps dispensers to be fixed.

## **OPERATIONAL DESIGN**

The three station sink is supplied with sensor activated faucets for a hygienic hands free wash. Mixer valves (95 °F to 149 °F) regulate the hot and cold water to achieve a desired temperature.

The three stainless steel faucets are fitted on the sink and water is centrally drained to the waste pipe. The sink is delivered, ready to install.

Our sinks can either be wall mounted or for additional support a set of stainless-steel tubular legs can be bolted to the floor for extra stability.

#### **FEATURES**

304 grade stainless steel construction

Fully welded design

Sensor activated

High rear splash back

Supplied with stainless steel faucets and mixer valves

Wall mounted design, optional tubular leg support