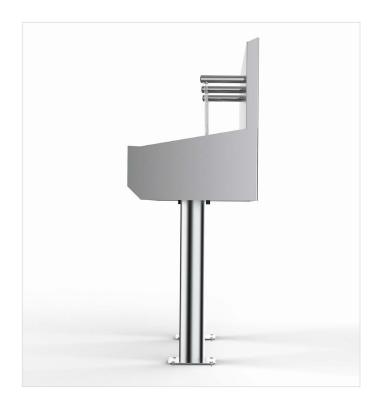

The three stainless steel faucets are fitted on the sink and water is centrally drained to the waste pipe. The sink is delivered, ready to install.

Our sinks can either be wall mounted or for additional support a set of stainless-steel tubular legs can be bolted to the floor for extra stability.