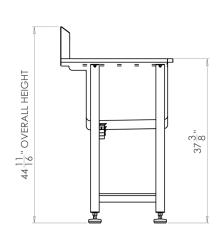

## DIMENSIONS TRIPLE BOWL UTENSIL WASH SINK WITH DRAINBOARD 517-001249

sales@cmpsol.com t. 951 808 4376 f. 951 808 8657

|        | 38 15 "    | 38 11 "    | 39 <del>1</del> " |  |
|--------|------------|------------|-------------------|--|
|        |            |            |                   |  |
| Å      | 0 0        | 0 0        | 0 0               |  |
| DEPTH  | <b>(a)</b> | <b>(a)</b> | <b>©</b>          |  |
| 25 9 " |            |            |                   |  |
| 2      |            |            |                   |  |