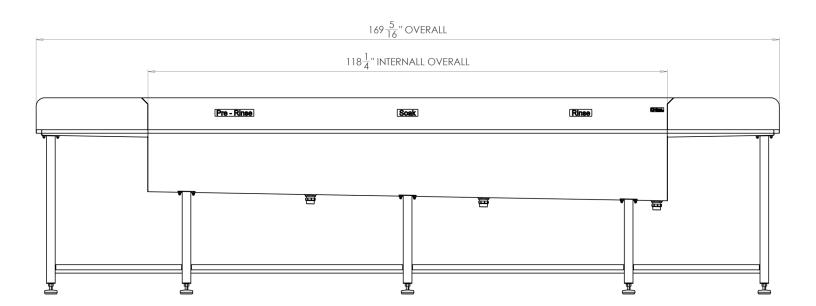

## DIMENSIONS TRIPLE BOWL UTENSIL WASH SINK WITH DRAINBOARD 517-001249

sales@cmpsol.com t. 951 808 4376 f. 951 808 8657

|        | 38 15 "    | 38 11 "    | 39 <del>1</del> " |  |
|--------|------------|------------|-------------------|--|
|        |            |            |                   |  |
| Å      | 0 0        | 0 0        | 0 0               |  |
| DEPTH  | <b>(a)</b> | <b>(a)</b> | <b>©</b>          |  |
| 25 9 " |            |            |                   |  |
| 2      |            |            |                   |  |

Internal bowl sizes of 24" long x 26" wide x 15" deep