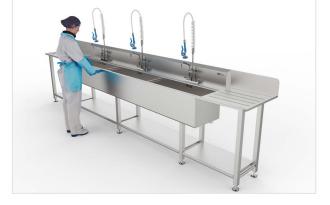

**READY MEALS** 

CM Process Solutions heavy duty triple utensil wash sinks are manufactured from continuously welded 304 grade stainless steel with a sanitary glass bead blast finish. The triple bowl design enables the user to pre-wash, wash and rinse. These utensil sinks are easy to clean and more robust than the standard industry knock together assembly units. Spacious in design for cleaning large utensils, trays and machine change parts. The sinks have a high splash and mount on heavy duty tubular legs with adjustable feet. The legs are inset allowing the utensil wash sink to placed tight up against the wall. The sink can be supplied with standard faucets or our water saving spray hoses. Stainless steel drainboards are mounted to the left and right side allowing for items to be stored when washing is complete.