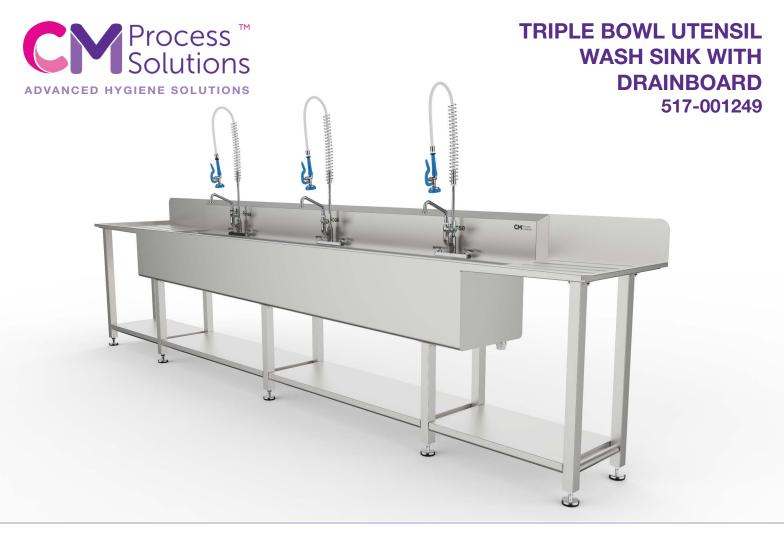

**READY MEALS** 

CM Process Solutions heavy duty triple utensil wash sinks are manufactured from continuously welded 304 grade stainless steel with a sanitary glass bead blast finish. The triple bowl design enables the user to pre-wash, wash and rinse. These utensil sinks are easy to clean and more robust than the standard industry knock together assembly units. Spacious in design for cleaning large utensils, trays and machine change parts. The sinks have a high splash and mount on heavy duty tubular legs with adjustable feet. The legs are inset allowing the utensil wash sink to placed tight up against the wall. The sink can be supplied with standard faucets or our water saving spray hoses. Stainless steel drainboards are mounted to the left and right side allowing for items to be stored when washing is complete.

## DIMENSIONS TRIPLE BOWL UTENSIL WASH SINK WITH DRAINBOARD 517-001249

sales@cmpsol.com t. 951 808 4376 f. 951 808 8657

|        | 38 15 "    | 38 11 "    | 39 <del>1</del> " |  |
|--------|------------|------------|-------------------|--|
|        |            |            |                   |  |
| Å      | 0 0        | 0 0        | 0 0               |  |
| DEPTH  | <b>(a)</b> | <b>(a)</b> | <b>©</b>          |  |
| 25 9 " |            |            |                   |  |
| 2      |            |            |                   |  |

Internal bowl sizes of 24" long x 26" wide x 15" deep