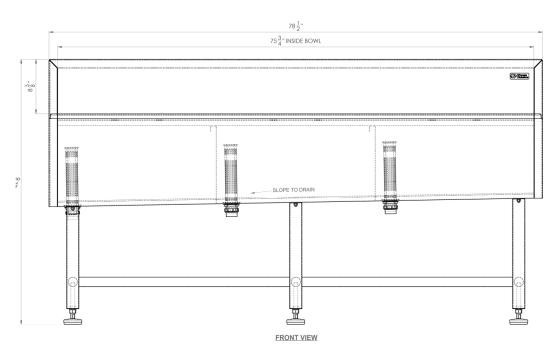

riple utensil wash sinks are manufactured from continuously welded 304 grade stainless steel with a sanitary glass bead blast finish. The triple bowl design enables the user to pre-wash, wash and rinse. These utensil sinks are easy to clean and more robust than the standard industry knock together assembly units. Spacious in design for cleaning large utensils, trays and machine change parts. The sinks have a high splash and mount on heavy duty tubular legs with adjustable feet. The legs are inset allowing the utensil wash sink to placed tight up against the wall. The sink can be supplied with standard faucets or our water saving spray hoses.

## **FEATURES**

304 STAINLESS STEEL

**REAR UPSTAND** 















## **DIMENSIONS** TRIPLE BOWL UTENSIL WASH SINK 517-001101

sales@cmpsol.com