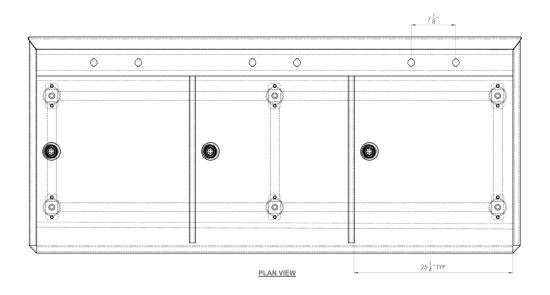

e utensil wash sinks are manufactured from continuously welded 304 grade stainless steel with a sanitary glass bead blast finish. The triple bowl design enables the user to pre-wash, wash and rinse. These utensil sinks are easy to clean and more robust than the standard industry knock together assembly units. Spacious in design for cleaning large utensils, trays and machine change parts. The sinks have a high splash and mount on heavy duty tubular legs with adjustable feet. The legs are inset allowing the utensil wash sink to placed tight up against the wall. The sink can be supplied with standard faucets or our water saving spray hoses.

## **FEATURES**

304 STAINLESS STEEL

**REAR UPSTAND** 















## **DIMENSIONS** TRIPLE BOWL UTENSIL WASH SINK 517-001101

sales@cmpsol.com