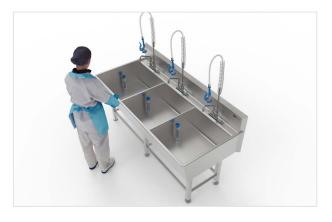

**READY MEALS** 

CM Process Solutions heavy duty triple utensil wash sinks are manufactured from continuously welded 304 grade stainless steel with a sanitary glass bead blast finish. The triple bowl design enables the user to pre-wash, wash and rinse. These utensil sinks are easy to clean and more robust than the standard industry knock together assembly units. Spacious in design for cleaning large utensils, trays and machine change parts. The sinks have a high splash and mount on heavy duty tubular legs with adjustable feet. The legs are inset allowing the utensil wash sink to placed tight up against the wall. The sink can be supplied with standard faucets or our water saving spray hoses.