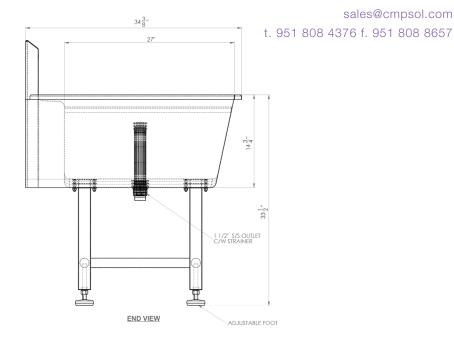

ple utensil wash sinks are manufactured from continuously welded 304 grade stainless steel with a sanitary glass bead blast finish. The triple bowl design enables the user to pre-wash, wash and rinse. These utensil sinks are easy to clean and more robust than the standard industry knock together assembly units. Spacious in design for cleaning large utensils, trays and machine change parts. The sinks have a high splash and mount on heavy duty tubular legs with adjustable feet. The legs are inset allowing the utensil wash sink to placed tight up against the wall. The sink can be supplied with standard faucets or our water saving spray hoses.

## **FEATURES**

304 STAINLESS STEEL

**REAR UPSTAND** 















## **DIMENSIONS** TRIPLE BOWL UTENSIL WASH SINK 517-001101

sales@cmpsol.com