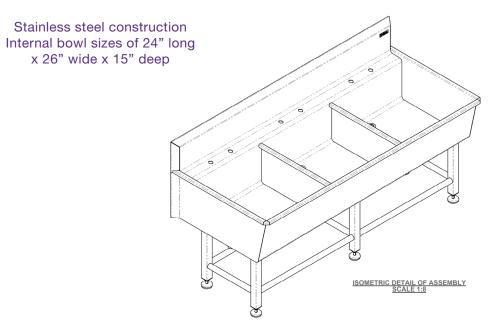

**READY MEALS** 

CM Process Solutions heavy duty triple utensil wash sinks are manufactured from continuously welded 304 grade stainless steel with a sanitary glass bead blast finish. The triple bowl design enables the user to pre-wash, wash and rinse. These utensil sinks are easy to clean and more robust than the standard industry knock together assembly units. Spacious in design for cleaning large utensils, trays and machine change parts. The sinks have a high splash and mount on heavy duty tubular legs with adjustable feet. The legs are inset allowing the utensil wash sink to placed tight up against the wall. The sink can be supplied with standard faucets or our water saving spray hoses.