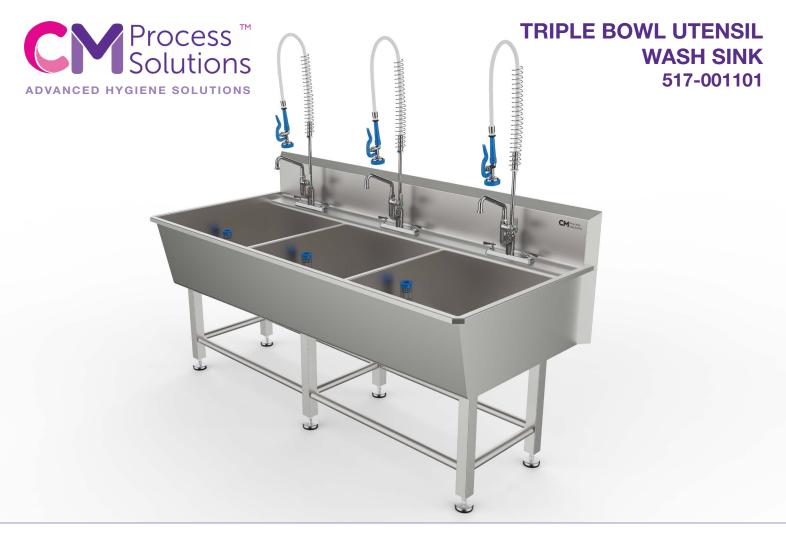

**READY MEALS** 

CM Process Solutions heavy duty triple utensil wash sinks are manufactured from continuously welded 304 grade stainless steel with a sanitary glass bead blast finish. The triple bowl design enables the user to pre-wash, wash and rinse. These utensil sinks are easy to clean and more robust than the standard industry knock together assembly units. Spacious in design for cleaning large utensils, trays and machine change parts. The sinks have a high splash and mount on heavy duty tubular legs with adjustable feet. The legs are inset allowing the utensil wash sink to placed tight up against the wall. The sink can be supplied with standard faucets or our water saving spray hoses.

## **FEATURES**

304 STAINLESS STEEL

**REAR UPSTAND** 