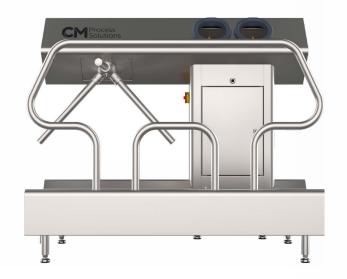

## **FEATURES**

The UDK range is fully 304 grade stainless steel with sandblasted finish. The machine automatically doses the correct amount of hand and footwear sanitation chemicals.

All process parameters are controlled digitally to be uniquely correct for your production system.

## **SANITARY DESIGN**

As with all our equipment the range of hygiene stations are built using hygienic principles. The construction of the machine is manufactured from 304 grade stainless steel, surfaces are radiused, so excess liquid drains easily form the frame. Chemical is stored within the compartment of the machine.