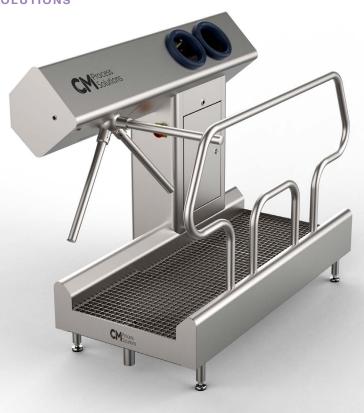

# UDK SINGLE LANE HAND SANITATION AND SOLE SANITIZER HYGIENE STATION

**READY MEALS** 

The UDK is a compact hygiene station and is designed to ensure that employees or visitors correctly sanitizer their hands and disinfect the soles of there footwear prior to entering the food production or processing areas.

The machine is fitted with a stainless steel turnstile to ensuring operators use the machine correctly and have thoroughly sanitized their hands and footwear.

## **OPERATIONAL DESIGN**

As the operator steps on to the machine an electrical sensor initiates the rotation of brushes and light illuminates the inside chamber to initiate hand sanitize. Insertion of both hands into the chamber activates the sanitizer spray. Whilst sanitizing hands, the foot sanitation basin, full of sanitation solution sanitizes the bottoms of footwear.

Once the hand sanitation cycle is complete the turnstile unlocks allowing the operator to pass through into the production area. On leaving the production area the operator steps onto the machine, a sensor detects their presence unlocking the turnstile allowing them to pass through.

## **FEATURES**

The UDK range is fully 304 grade stainless steel with sandblasted finish. The machine automatically doses the correct amount of hand and footwear sanitation chemicals.

All process parameters are controlled digitally to be uniquely correct for your production system.

## **SANITARY DESIGN**

As with all our equipment the range of hygiene stations are built using hygienic principles. The construction of the machine is manufactured from 304 grade stainless steel, surfaces are radiused, so excess liquid drains easily form the frame. Chemical is stored within the compartment of the machine.