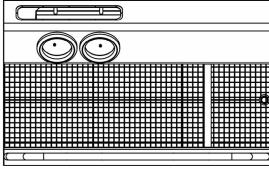

**READY MEALS** 

The UDK is a compact hygiene station and is designed to ensure that employees or visitors correctly sanitizer their hands and disinfect the soles of there footwear prior to entering the food production or processing areas.

The machine is fitted with a stainless steel turnstile to ensuring operators use the machine correctly and have thoroughly sanitized their hands and footwear.

## **OPERATIONAL DESIGN**

As the operator steps on to the machine an electrical sensor initiates the rotation of brushes and light illuminates the inside chamber to initiate hand sanitize. Insertion of both hands into the chamber activates the sanitizer spray. Whilst sanitizing hands, the foot sanitation basin, full of sanitation solution sanitizes the bottoms of footwear.

Once the hand sanitation cycle is complete the turnstile unlocks allowing the operator to pass through into the production area. On leaving the production area the operator steps onto the machine, a sensor detects their presence unlocking the turnstile allowing them to pass through.