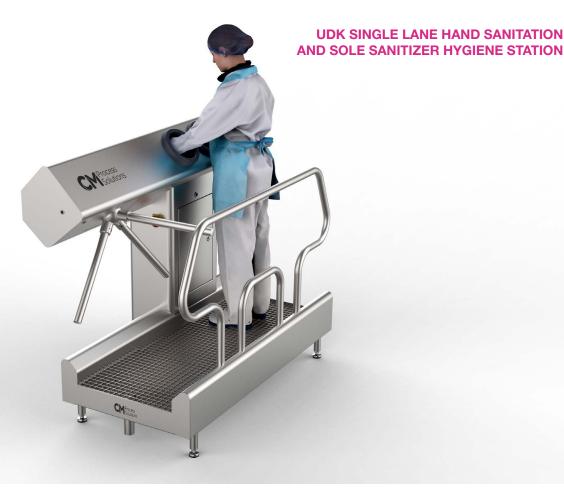

# UDK SINGLE LANE HAND SANITATION AND SOLE SANITIZER HYGIENE STATION

**READY MEALS** 

The UDK is a compact hygiene station and is designed to ensure that employees or visitors correctly sanitizer their hands and disinfect the soles of there footwear prior to entering the food production or processing areas.

The machine is fitted with a stainless steel turnstile to ensuring operators use the machine correctly and have thoroughly sanitized their hands and footwear.

## **OPERATIONAL DESIGN**

As the operator steps on to the machine an electrical sensor initiates the rotation of brushes and light illuminates the inside chamber to initiate hand sanitize. Insertion of both hands into the chamber activates the sanitizer spray. Whilst sanitizing hands, the foot sanitation basin, full of sanitation solution sanitizes the bottoms of footwear.

Once the hand sanitation cycle is complete the turnstile unlocks allowing the operator to pass through into the production area. On leaving the production area the operator steps onto the machine, a sensor detects their presence unlocking the turnstile allowing them to pass through.