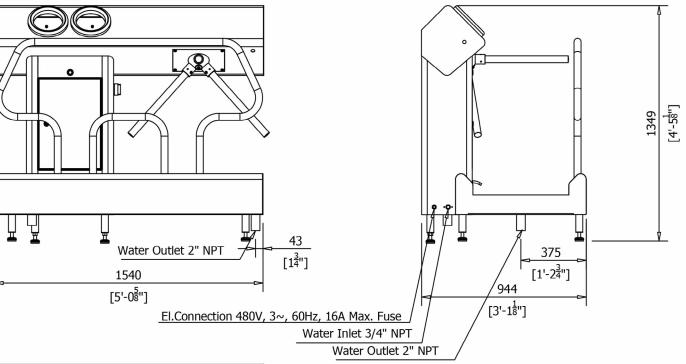

## MACHINE SERVICE DETAILS

**ELECTRIC** 110 v 60 HZ single phase 4 wire supply

24 v AC control circuit.

**WATER** 1 x ¾" NPT Inlet. 43 -65 psi inlet

pressure (warm if available).

**DRAIN** 1 x 2 " Outlet Gravity only.