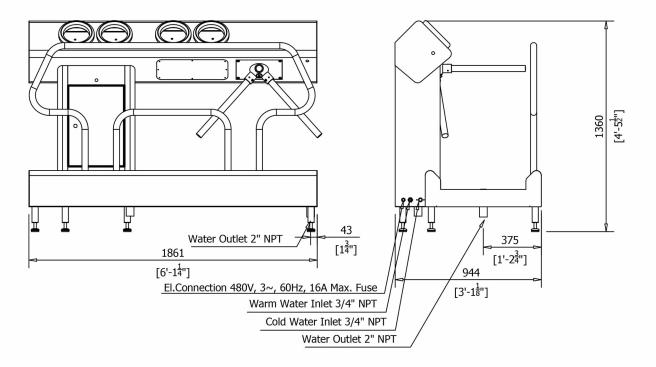

## MACHINE SERVICE DETAILS

**ELECTRIC** 110 v 60 HZ single phase 4 wire supply

24 v AC control circuit.

**WATER** 1 x ¾" NPT Inlet. 43 -65 psi inlet

pressure (warm if available).

**DRAIN** 1 x 2 " Outlet Gravity only.