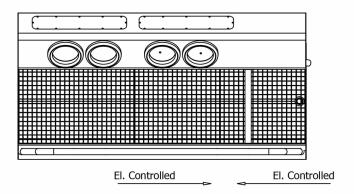

READY MEALS

The UDKW is a compact hygiene station and is designed to ensure that employees or visitors correctly wash and sanitize their hands and disinfect the soles of their footwear prior to entering the food production or processing areas.

The machine is fitted with a stainless steel turnstile to ensuring operators use the machine correctly and have thoroughly sanitized their hands and footwear.

## **OPERATIONAL DESIGN**

The simultaneous insertion of both hands inside the first chamber activates a pump which sprays the chosen soap onto the operators' hands allowing the user to rub their hands together to agitate the soap. After a short delay water is then sprayed to rinse. The second hand chamber is for automatic hand sanitize. Whilst sanitizing hands, the foot sanitation basin, full of sanitation solution sanitizes the bottom of footwear. Once the hand sanitation cycle is complete the turnstile unlocks allowing the operator to pass through into the production area. On leaving the production area the operator steps onto the machine, a sensor detects their presence unlocking the turnstile allowing them to pass through.