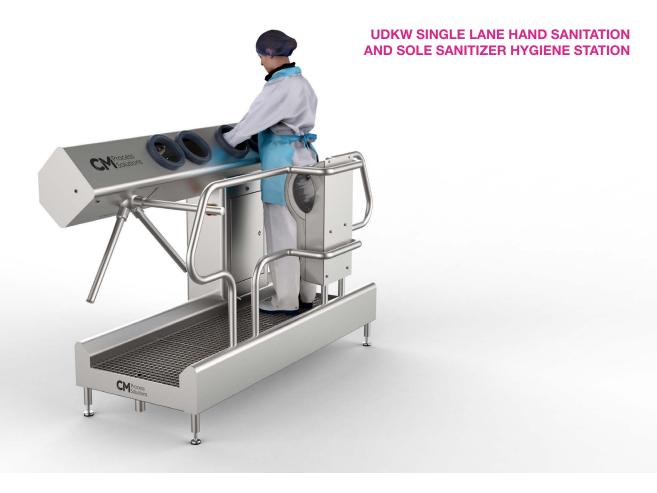

# UDKW SINGLE LANE HAND SANITATION AND SOLE SANITIZER HYGIENE STATION

READY MEALS

The UDKW is a compact hygiene station and is designed to ensure that employees or visitors correctly wash and sanitize their hands and disinfect the soles of their footwear prior to entering the food production or processing areas.

The machine is fitted with a stainless steel turnstile to ensuring operators use the machine correctly and have thoroughly sanitized their hands and footwear.

## **OPERATIONAL DESIGN**

The simultaneous insertion of both hands inside the first chamber activates a pump which sprays the chosen soap onto the operators' hands allowing the user to rub their hands together to agitate the soap. After a short delay water is then sprayed to rinse. The second hand chamber is for automatic hand sanitize. Whilst sanitizing hands, the foot sanitation basin, full of sanitation solution sanitizes the bottom of footwear. Once the hand sanitation cycle is complete the turnstile unlocks allowing the operator to pass through into the production area. On leaving the production area the operator steps onto the machine, a sensor detects their presence unlocking the turnstile allowing them to pass through.