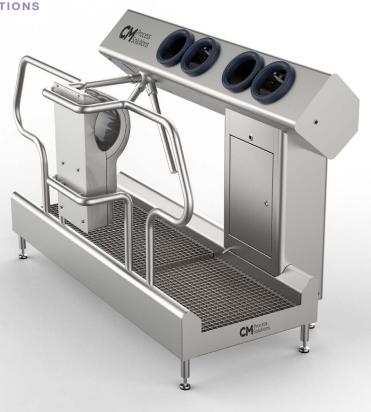

# UDKW SINGLE LANE HAND SANITATION AND SOLE SANITIZER HYGIENE STATION

READY MEALS

The UDKW is a compact hygiene station and is designed to ensure that employees or visitors correctly wash and sanitize their hands and disinfect the soles of their footwear prior to entering the food production or processing areas.

The machine is fitted with a stainless steel turnstile to ensuring operators use the machine correctly and have thoroughly sanitized their hands and footwear.

## **OPERATIONAL DESIGN**

The simultaneous insertion of both hands inside the first chamber activates a pump which sprays the chosen soap onto the operators' hands allowing the user to rub their hands together to agitate the soap. After a short delay water is then sprayed to rinse. The second hand chamber is for automatic hand sanitize. Whilst sanitizing hands, the foot sanitation basin, full of sanitation solution sanitizes the bottom of footwear. Once the hand sanitation cycle is complete the turnstile unlocks allowing the operator to pass through into the production area. On leaving the production area the operator steps onto the machine, a sensor detects their presence unlocking the turnstile allowing them to pass through.

## **FEATURES**

The UDKW is fully 304 grade stainless steel with sandblasted finish. The machine automatically doses the correct amount of hand and footwear sanitation chemicals. The Dyson hand dryer is fully integrated to the machine.

## **SANITARY DESIGN**

As with all our equipment the range of hygiene stations are built using hygienic principles. The construction of the machine is manufactured from 304 grade stainless steel, surfaces are radiused, so excess liquid drains easily form the frame. Chemical is stored within the compartment of the machine.