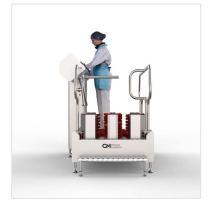

The machine is fitted with a stainless steel turnstile to ensuring operators use the machine correctly and have thoroughly sanitized their hands.

### **OPERATIONAL DESIGN**

As the operator steps on to the machine an electrical sensor initiates the rotation of brushes and light illuminates the inside chamber to initiate hand sanitize. Insertion of both hands into the chamber activates the sanitizer spray. On completion the turnstile unlocks.

### SAFETY FEATURES

Our range of boot and sole washers are designed with safety in mind. An emergency stop push button is mounted within the handrail and a subsequent reset pushbutton ensures that the machine is safe to restart operation.

The steps are non slip stainless steel and handrails are positioned to each side of the machine.