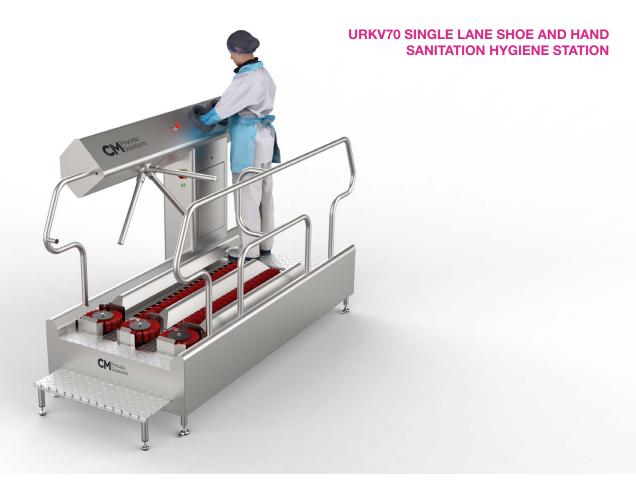

**READY MEALS** 

Designed to ensure employees and visitors correctly sanitize hands and soles of footwear prior to entering the food production or processing area. The URK range has three footwear cleaning options. Option one; sole cleaning brushes. Option two; sole cleaning brushes with the addition of 3" high brushes for cleaning the sides of footwear. Option three; sole cleaning brushes with 12" high brushes for cleaning sides of full boots.

The machine is fitted with a stainless steel turnstile to ensuring operators use the machine correctly and have thoroughly sanitized their hands.

### **OPERATIONAL DESIGN**

As the operator steps on to the machine an electrical sensor initiates the rotation of brushes and light illuminates the inside chamber to initiate hand sanitize. Insertion of both hands into the chamber activates the sanitizer spray. On completion the turnstile unlocks.