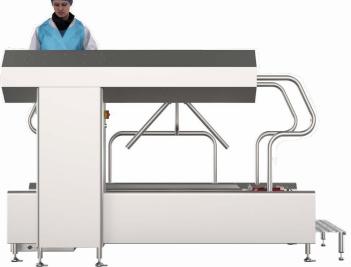

The machine is fitted with a stainless steel turnstile to ensuring operators use the machine correctly and have thoroughly sanitized their hands.

### **OPERATIONAL DESIGN**

As the operator steps on to the machine an electrical sensor initiates the rotation of brushes and light illuminates the inside chamber to initiate hand sanitize. Insertion of both hands into the chamber activates the sanitizer spray. On completion the turnstile unlocks.

When leaving the production area a sensor mounted on the handrail unlocks the turnstile and initiates the rotation of the brushes allowing the operator to walk over them. Times for brush rotation, hand sanitation and turnstile opening are digitally adjustable to specific requirements.