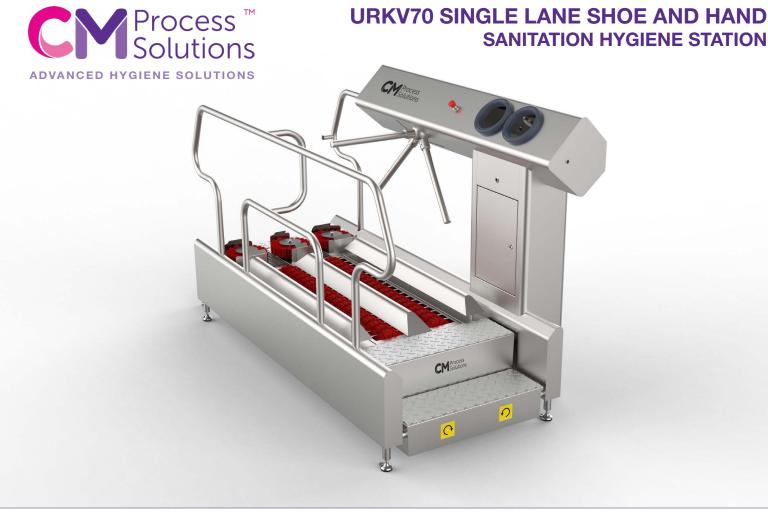

**READY MEALS** 

Designed to ensure employees and visitors correctly sanitize hands and soles of footwear prior to entering the food production or processing area. The URK range has three footwear cleaning options. Option one; sole cleaning brushes. Option two; sole cleaning brushes with the addition of 3" high brushes for cleaning the sides of footwear. Option three; sole cleaning brushes with 12" high brushes for cleaning sides of full boots.

The machine is fitted with a stainless steel turnstile to ensuring operators use the machine correctly and have thoroughly sanitized their hands.

### **OPERATIONAL DESIGN**

As the operator steps on to the machine an electrical sensor initiates the rotation of brushes and light illuminates the inside chamber to initiate hand sanitize. Insertion of both hands into the chamber activates the sanitizer spray. On completion the turnstile unlocks.

When leaving the production area a sensor mounted on the handrail unlocks the turnstile and initiates the rotation of the brushes allowing the operator to walk over them. Times for brush rotation, hand sanitation and turnstile opening are digitally adjustable to specific requirements.

### SAFETY FEATURES

Our range of boot and sole washers are designed with safety in mind. An emergency stop push button is mounted within the handrail and a subsequent reset pushbutton ensures that the machine is safe to restart operation.

The steps are non slip stainless steel and handrails are positioned to each side of the machine.

## **SANITARY DESIGN**

As with all our equipment our range of sole washers are built using hygienic principles. The brushes are easily removed without the use of tools by simply lifting the stainless steel cover and sliding it off the motor cam. Manufactured in 304 grade stainless steel, surfaces are radiused allowing water to drain easily. Chemical is stored within the machine.