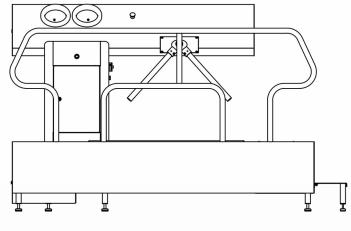

The machine is fitted with a stainless steel turnstile to ensuring operators use the machine correctly and have thoroughly sanitized their hands.

### SAFETY FEATURES

Our range of boot and sole washers are designed with safety in mind. An emergency stop push button is mounted within the handrail and a subsequent reset pushbutton ensures that the machine is safe to restart operation.

The steps are non slip stainless steel and handrails are positioned to each side of the machine.