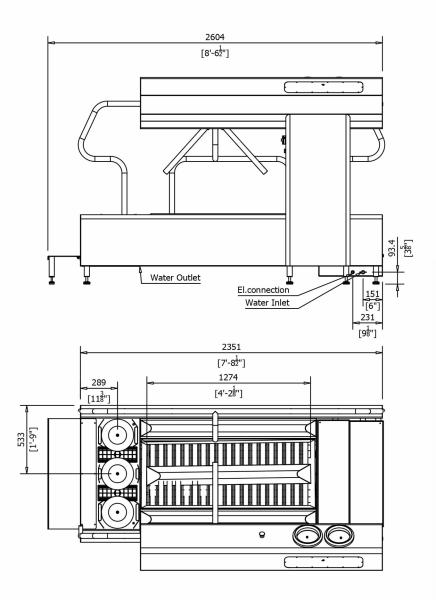

### MACHINE SERVICE DETAILS

**ELECTRIC** 480v 60 HZ 3 phase 4 wire supply

24 v AC control circuit.

**WATER** 1 x ¾" NPT Inlet. 43 -65 psi inlet

pressure (warm if available).

**DRAIN** 1 X ¾". Outlet Gravity only.

Voltage: 480V 3~ Frequency: 60 Hz Connecting power: 1.6HP DC voltage: 24 V El. cable: 16AWG (x5) Safety fuse: 16A Type of protection: IP 65 Water connection: 3/4" Water pressure 36-70PSI Water outlet: 2"