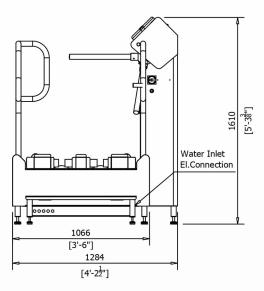

### MACHINE SERVICE DETAILS

**ELECTRIC** 480v 60 HZ 3 phase 4 wire supply

24 v AC control circuit.

**WATER** 1 x ¾" NPT Inlet. 43 -65 psi inlet

pressure (warm if available).

**DRAIN** 1 X ¾". Outlet Gravity only.

Voltage: 480V 3~ Frequency: 60 Hz Connecting power: 1.6HP DC voltage: 24 V El. cable: 16AWG (x5) Safety fuse: 16A Type of protection: IP 65 Water connection: 3/4" Water pressure 36-70PSI Water outlet: 2"