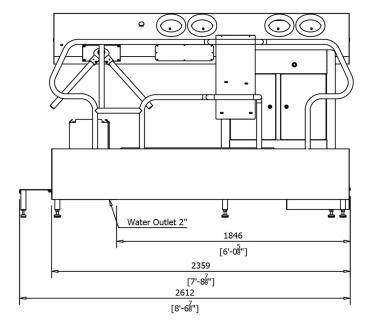

cam. Manufactured in 304 grade stainless steel, surfaces are radiused allowing water to drain easily. Chemical is stored within the machine.

## **MACHINE SERVICE DETAILS**

| ELECTRIC              | 480v 60 HZ 3 phase 4 wire supply 24 v AC control circuit.        |
|-----------------------|------------------------------------------------------------------|
| WATER                 | 1 x ¾" NPT Inlet. 43 -65 psi inlet pressure (warm if available). |
| DRAIN                 | 1 X ¾". Outlet Gravity only.                                     |
| HORIZONTAL<br>BRUSHES | 71" Length<br>7½" Diameter                                       |
| VERTICAL<br>BRUSHES   | 12" Length<br>7½" Diameter                                       |



#### DIMENSIONS URKWV300 SINGLE LANE ALL IN ONE HYGIENE STATION