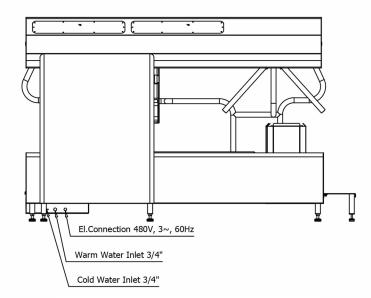

## **MACHINE SERVICE DETAILS**

| ELECTRIC              | 480v 60 HZ 3 phase 4 wire supply 24 v AC control circuit.        |
|-----------------------|------------------------------------------------------------------|
| WATER                 | 1 x ¾" NPT Inlet. 43 -65 psi inlet pressure (warm if available). |
| DRAIN                 | 1 X ¾". Outlet Gravity only.                                     |
| HORIZONTAL<br>BRUSHES | 71" Length<br>7½" Diameter                                       |
| VERTICAL<br>BRUSHES   | 12" Length<br>7½" Diameter                                       |