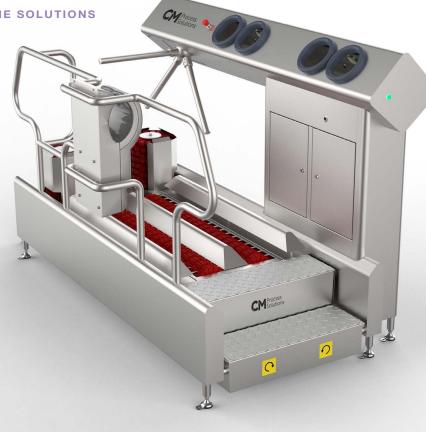

## URKWV300 SINGLE LANE BOOT CLEANING ALL IN ONE HYGIENE STATION

#### **INDUSTRIES SERVED**

The URKW range is designed to ensure employees and visitors completely wash, dry, and sanitize their hands then clean footwear prior to entering a food production or processing area. Available is three different footwear cleaning options. Simply sole cleaning brushes, or sole cleaning brushes with either the addition of 3" high brushes for cleaning the sides of the footwear or 12" high brushes for cleaning full boots.

Fitted with a stainless-steel turnstile ensuring operators use the machine correctly and have thoroughly sanitized their hands and footwear prior to entering the processing area.

## **OPERATIONAL DESIGN**

As the operator steps on to the machine an electrical sensor initiates the rotation of brushes and light illuminates the inside of the first chamber to initiate hand wash. Soap is sprayed allowing the user to rub hands together. After a short delay rinse water is sprayed. The Dyson automatic air blade mounted on the unit then dries hands. Then the second pair of chambers sprays sanitizer solution onto hands, after which the turnstile at the end of the machine will unlock, allowing the operator to pass over the sole cleaning brushes.