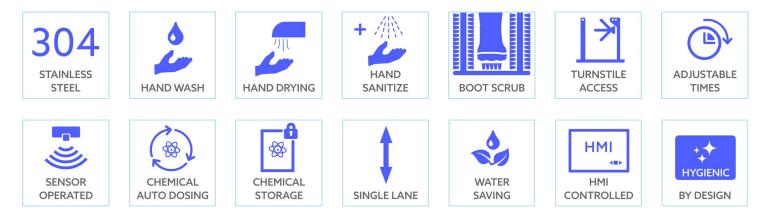

#### **FEATURES**

# SANITARY DESIGN

As with all our equipment our range of sole washers are built using hygienic principles. The brushes are easily removed without the use of tools by simply lifting the stainless steel cover and sliding it off the motor cam. Manufactured in 304 grade stainless steel, surfaces are radiused allowing water to drain easily. Chemical is stored within the machine.