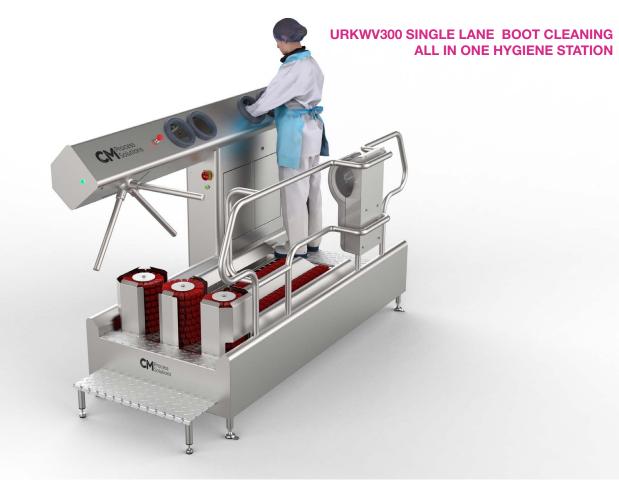

## URKWV300 SINGLE LANE BOOT CLEANING ALL IN ONE HYGIENE STATION

## **OPERATIONAL DESIGN**

As the operator steps on to the machine an electrical sensor initiates the rotation of brushes and light illuminates the inside of the first chamber to initiate hand wash. Soap is sprayed allowing the user to rub hands together. After a short delay rinse water is sprayed. The Dyson automatic air blade mounted on the unit then dries hands. Then the second pair of chambers sprays sanitizer solution onto hands, after which the turnstile at the end of the machine will unlock, allowing the operator to pass over the sole cleaning brushes.

When leaving the production area a sensor mounted on the handrail unlocks the turnstile and initiates the rotation of the brushes allowing the operator to walk over them. Times for brush rotation, hand sanitation and turnstile opening are digitally adjustable to specific requirements.

The steps are non slip stainless steel and handrails are positioned to each side of the machine.