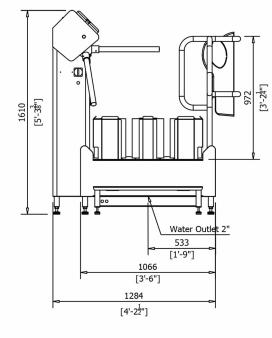

m. Manufactured in 304 grade stainless steel, surfaces are radiused allowing water to drain easily. Chemical is stored within the machine.

## **MACHINE SERVICE DETAILS**

| ELECTRIC              | 480v 60 HZ 3 phase 4 wire supply 24 v AC control circuit.        |
|-----------------------|------------------------------------------------------------------|
| WATER                 | 1 x ¾" NPT Inlet. 43 -65 psi inlet pressure (warm if available). |
| DRAIN                 | 1 X ¾". Outlet Gravity only.                                     |
| HORIZONTAL<br>BRUSHES | 71" Length<br>7½" Diameter                                       |
| VERTICAL<br>BRUSHES   | 12" Length<br>7½" Diameter                                       |



#### DIMENSIONS URKWV300 SINGLE LANE ALL IN ONE HYGIENE STATION