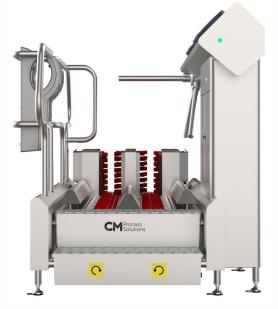

## URKWV300 SINGLE LANE BOOT CLEANING ALL IN ONE HYGIENE STATION

#### **INDUSTRIES SERVED**

The URKW range is designed to ensure employees and visitors completely wash, dry, and sanitize their hands then clean footwear prior to entering a food production or processing area. Available is three different footwear cleaning options. Simply sole cleaning brushes, or sole cleaning brushes with either the addition of 3" high brushes for cleaning the sides of the footwear or 12" high brushes for cleaning full boots.

## **OPERATIONAL DESIGN**

As the operator steps on to the machine an electrical sensor initiates the rotation of brushes and light illuminates the inside of the first chamber to initiate hand wash. Soap is sprayed allowing the user to rub hands together. After a short delay rinse water is sprayed. The Dyson automatic air blade mounted on the unit then dries hands. Then the second pair of chambers sprays sanitizer solution onto hands, after which the turnstile at the end of the machine will unlock, allowing the operator to pass over the sole cleaning brushes.

# SANITARY DESIGN

As with all our equipment our range of sole washers are built using hygienic principles. The brushes are easily removed without the use of tools by simply lifting the stainless steel cover and sliding it off the motor cam. Manufactured in 304 grade stainless steel, surfaces are radiused allowing water to drain easily. Chemical is stored within the machine.