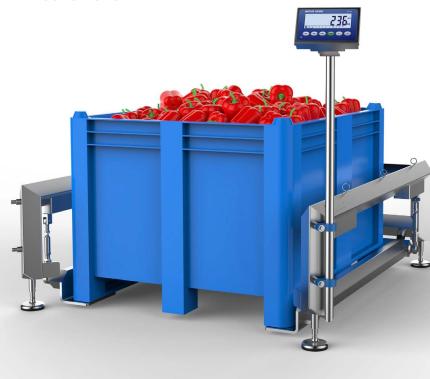

# 600/WS300 VAT/COMBO WEIGH SCALES

## **OPERATIONAL DESIGN**

The vat or combo can be simply loaded on to the positioning guide locators by means of a pallet jack or standard fork lift truck. Our design prevents damage from fork lift trucks driving over the ramp of a floor scale and damaging the load cell.

The scale is a free standing unit complete with adjustable feet for a quick install and simple relocation.