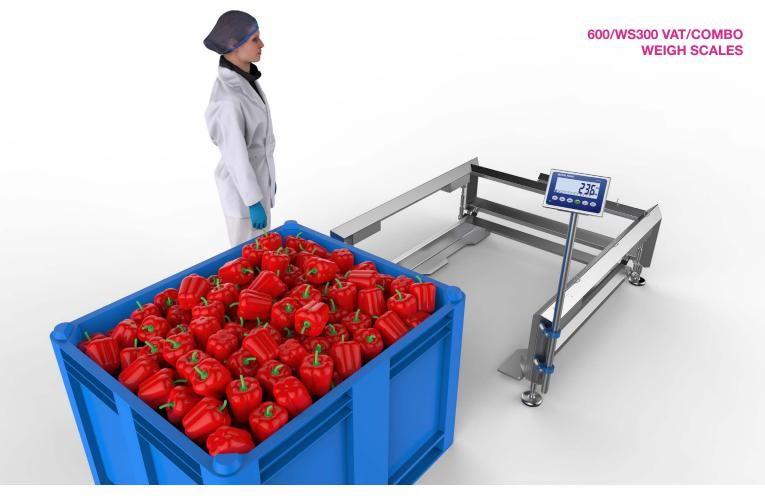

# 600/WS300 VAT/COMBO WEIGH SCALES

## **OPERATIONAL DESIGN**

The vat or combo can be simply loaded on to the positioning guide locators by means of a pallet jack or standard fork lift truck. Our design prevents damage from fork lift trucks driving over the ramp of a floor scale and damaging the load cell.

The crevice-free and hygienic design ensures quick and easy clean down. The open construction allows it to be fully cleaned in place. It is easily assessable compared to a floor scale which needs to be completely removed to clean on the underside.