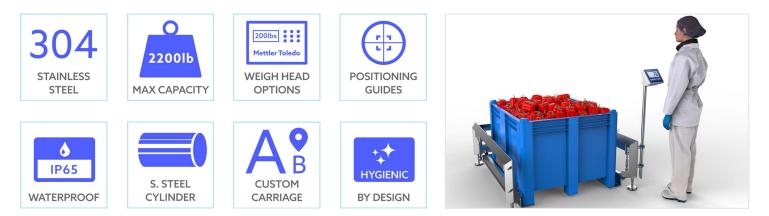

# 600/WS300 VAT/COMBO WEIGH SCALES



#### **INDUSTRIES SERVED**



CM Process Solution range of vat/combo scales are used within the food production industry to weigh ingredients within standard or non standard containers.

Fully 304 grade stainless steel construction, the scale is designed to eliminate the need for floor pits and ramps improving both hygiene and safety whilst still maintaining accuracy.

### **FEATURES**





## **OPERATIONAL DESIGN**

The vat or combo can be simply loaded on to the positioning guide locators by means of a pallet jack or standard fork lift truck. Our design prevents damage from fork lift trucks driving over the ramp of a floor scale and damaging the load cell.

The crevice-free and hygienic design ensures quick and easy clean down. The open construction allows it to be fully cleaned in place. It is easily assessable compared to a floor scale which needs to be completely removed to clean on the underside.

The scale is a free standing unit complete with adjustable feet for a quick install and simple relocation.

## **METTLER TOLEDO DISPLAY HEAD**

The weigh scale incorporates a stainless-steel load cell and Mettler Toledo IND236 display head.



| DIMENSIONS