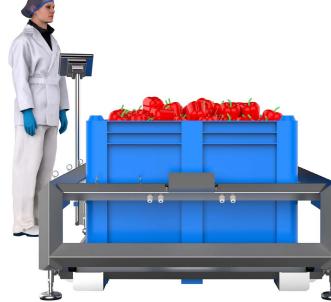

#### **INDUSTRIES SERVED**

CM Process Solution range of vat/combo scales are used within the food production industry to weigh ingredients within standard or non standard containers.

Fully 304 grade stainless steel construction, the scale is designed to eliminate the need for floor pits and ramps improving both hygiene and safety whilst still maintaining accuracy.

## **OPERATIONAL DESIGN**

The vat or combo can be simply loaded on to the positioning guide locators by means of a pallet jack or standard fork lift truck. Our design prevents damage from fork lift trucks driving over the ramp of a floor scale and damaging the load cell.