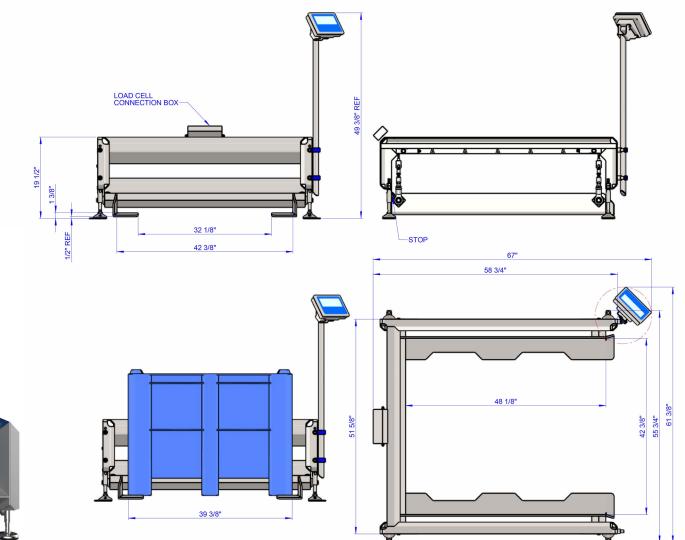

sales@cmpsolutions.net t. 951 808 4376 f. 951 808 8657 View this product online

DIMENSIONS 600/WS300 VAT/COMBO WEIGH SCALES