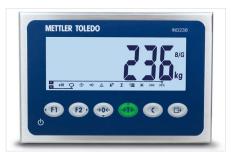

## **METTLER TOLEDO DISPLAY HEAD**

The weigh scale incorporates a stainless-steel load cell and Mettler Toledo IND236 display head.

| DIMENSIONS                 | 220 x 150 x 93.3mm                                                                             |
|----------------------------|------------------------------------------------------------------------------------------------|
| POWER                      | 85VAC - 246VAC 50 - 60HZ                                                                       |
| SCALE INTERFACE            | 1 Analogue Up to 4 350HM Loadcells                                                             |
| SCALE RESOLUTION           | Up to 30,000 scale divisions can be configured                                                 |
| EXCITATION VOLT            | 5VDC                                                                                           |
| UNITS                      | G, KG, LB, OZ                                                                                  |
| KEYPAD                     | Zero, Tare, Clear, On/Off, Print, F1 & F2                                                      |
| COMMUNICATION              | COM1 RS232 as standard<br>COM2 RS232 / RS422 / RS485<br>configurable with digital IO as option |
| FIELDBUS<br>CONNECTIVITY   | None                                                                                           |
| INTEGRATED<br>APPLICATIONS | Weighing Over/Under. Check weighing with 10 records                                            |