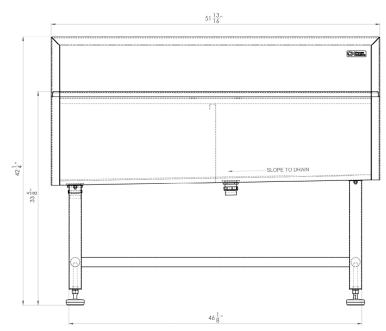

## DIMENSIONS DOUBLE BOWL UTENSIL WASH SINK 517-001070

sales@cmpsol.com t. 951 808 4376 f. 951 808 8657

PLAN VIEW

Stainless steel construction Internal bowl size of 49" long (both bowls) x 26" wide x 15" deep