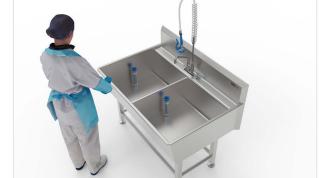

**READY MEALS** 

CM Process Solutions heavy duty double bowl utensil wash sinks are manufactured from continuously welded 304 grade stainless steel with a sanitary glass bead blast finish. These utensil sinks are easy to clean and more robust than the standard industry knock together assembly units. Spacious in design for cleaning large utensils, trays and machine change parts. The sinks have a high splash and mount on heavy duty tubular legs with adjustable feet. The legs are inset allowing the utensil wash sink to placed tight up against the wall. The sink can be supplied with standard faucets or our water saving spray hoses.