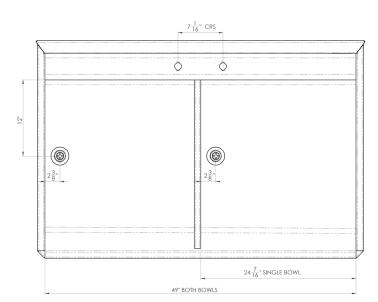

## DIMENSIONS DOUBLE BOWL UTENSIL WASH SINK 517-001070

sales@cmpsol.com t. 951 808 4376 f. 951 808 8657

PLAN VIEW

Stainless steel construction Internal bowl size of 49" long (both bowls) x 26" wide x 15" deep