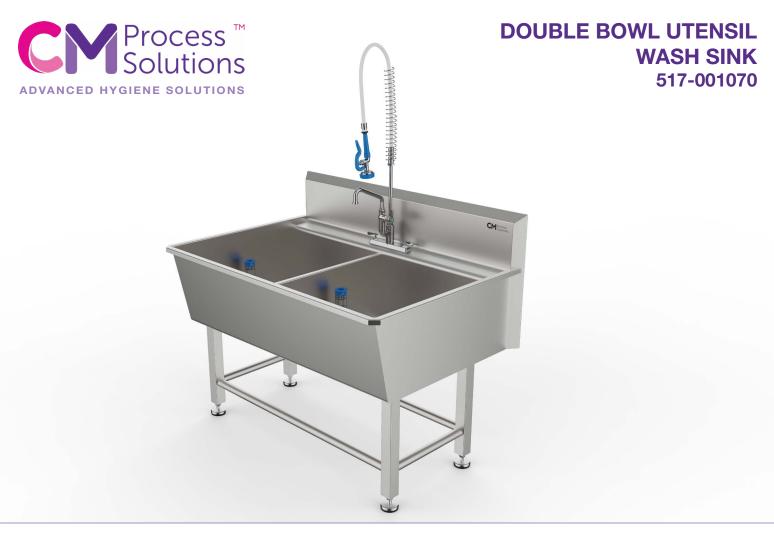

**READY MEALS** 

CM Process Solutions heavy duty double bowl utensil wash sinks are manufactured from continuously welded 304 grade stainless steel with a sanitary glass bead blast finish. These utensil sinks are easy to clean and more robust than the standard industry knock together assembly units. Spacious in design for cleaning large utensils, trays and machine change parts. The sinks have a high splash and mount on heavy duty tubular legs with adjustable feet. The legs are inset allowing the utensil wash sink to placed tight up against the wall. The sink can be supplied with standard faucets or our water saving spray hoses.

## DIMENSIONS DOUBLE BOWL UTENSIL WASH SINK 517-001070

sales@cmpsol.com t. 951 808 4376 f. 951 808 8657

PLAN VIEW

Stainless steel construction Internal bowl size of 49" long (both bowls) x 26" wide x 15" deep