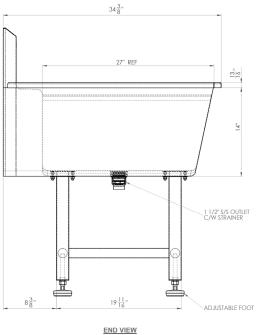

## DIMENSIONS DOUBLE BOWL UTENSIL WASH SINK 517-001070

sales@cmpsol.com t. 951 808 4376 f. 951 808 8657

PLAN VIEW

Stainless steel construction Internal bowl size of 49" long (both bowls) x 26" wide x 15" deep