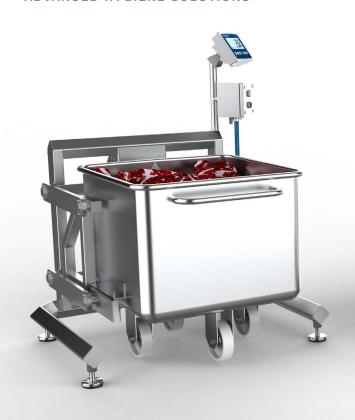

READY MEALS

CM Process Solutions range of pneumatically controlled Euro Buggy Scales are used in the food production industry to weigh ingredients within a standard 400 & 600lb DIN 9797 Euro style buggy.

# **OPERATIONAL DESIGN**

CM Process Solutions range of Euro Buggy Scales are used in the food production industry to weigh ingredients within a standard 400 & 600lb DIN 9797 Euro style buggy.

The scale is pneumatically controlled and has a capacity of 772lbs, it can be supplied on adjustable legs or mobile, it improves health & safety within the workplace by removing the need to push a buggy up a hazardous ramp with the potential for slips and trips.

Fully 304 grade stainless steel construction, available as a free standard unit or mobile design eliminating the need for floor pits or ramps.