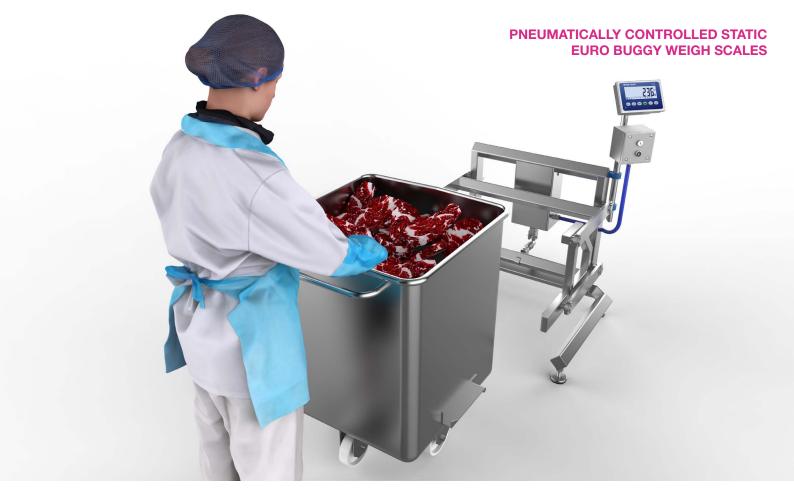

# PNEUMATICALLY CONTROLLED STATIC EURO BUGGY WEIGH SCALES

READY MEALS

CM Process Solutions range of pneumatically controlled Euro Buggy Scales are used in the food production industry to weigh ingredients within a standard 400 & 600lb DIN 9797 Euro style buggy.

# **OPERATIONAL DESIGN**

CM Process Solutions range of Euro Buggy Scales are used in the food production industry to weigh ingredients within a standard 400 & 600lb DIN 9797 Euro style buggy.

The scale is pneumatically controlled and has a capacity of 772lbs, it can be supplied on adjustable legs or mobile, it improves health & safety within the workplace by removing the need to push a buggy up a hazardous ramp with the potential for slips and trips.

The crevice free design allows quick and easy clean down in place. Unlike a floor scale which needs to be completely removed to clean on the underside.

sales@cmpsolutions.net t. 951 808 4376 f. 951 808 8657