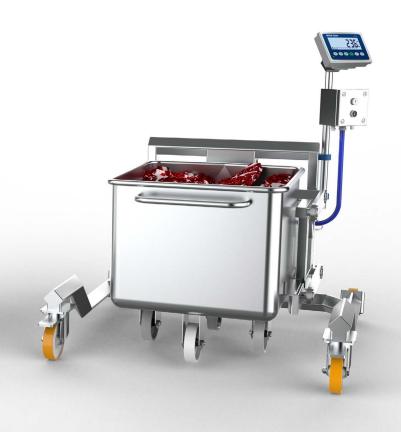

READY MEALS

CM Process Solutions range of pneumatically controlled Euro Buggy Scales are used in the food production industry to weigh ingredients within a standard 400 & 600lb DIN 9797 Euro style buggy.

# **OPERATIONAL DESIGN**

CM Process Solutions range of Euro Buggy Scales are used in the food production industry to weigh ingredients within a standard 400 & 600lb DIN 9797 Euro style buggy.

The scale is pneumatically controlled and has a capacity of 772lbs, it can be supplied on adjustable legs or mobile, it improves health & safety within the workplace by removing the need to push a buggy up a hazardous ramp with the potential for slips and trips.

Fully 304 grade stainless steel construction, available as a free standard unit or mobile design eliminating the need for floor pits or ramps.