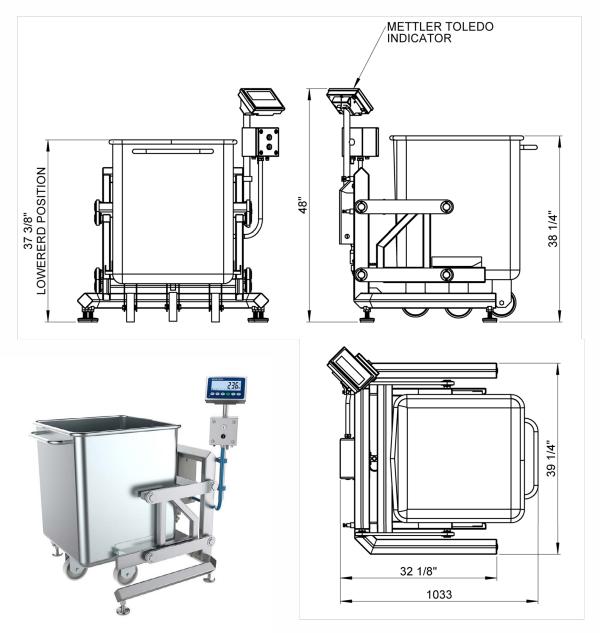

# PNEUMATICALLY CONTROLLED STATIC EURO BUGGY WEIGH SCALES

READY MEALS

CM Process Solutions range of pneumatically controlled Euro Buggy Scales are used in the food production industry to weigh ingredients within a standard 400 & 600lb DIN 9797 Euro style buggy.

Fully 304 grade stainless steel construction, available as a free standard unit or mobile design eliminating the need for floor pits or ramps.

# **OPERATIONAL DESIGN**

CM Process Solutions range of Euro Buggy Scales are used in the food production industry to weigh ingredients within a standard 400 & 600lb DIN 9797 Euro style buggy.

The scale is pneumatically controlled and has a capacity of 772lbs, it can be supplied on adjustable legs or mobile, it improves health & safety within the workplace by removing the need to push a buggy up a hazardous ramp with the potential for slips and trips.

The crevice free design allows quick and easy clean down in place. Unlike a floor scale which needs to be completely removed to clean on the underside.

sales@cmpsolutions.net t. 951 808 4376 f. 951 808 8657

# **METTLER TOLEDO DISPLAY HEAD**

The weigh scale incorporates a stainless-steel load cell and Mettler Toledo IND236 display head.

**DIMENSIONS** 220 x 150 x 93.3mm

85VAC - 246VAC 50 - 60HZ **POWER** 

**SCALE INTERFACE** 1 Analogue Up to 4 350HM Loadcells