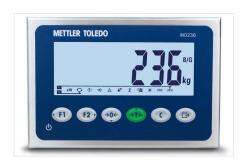

# **METTLER TOLEDO DISPLAY HEAD**

The weigh scale incorporates a stainless-steel load cell and Mettler Toledo IND236 display head.

**DIMENSIONS** 220 x 150 x 93.3mm

85VAC - 246VAC 50 - 60HZ **POWER** 

**SCALE INTERFACE** 1 Analogue Up to 4 350HM Loadcells

Up to 30,000 scale divisions can be **SCALE RESOLUTION** 

configured

5VDC **EXCITATION VOLT** 

G, KG, LB, OZ UNITS

**KEYPAD** Zero, Tare, Clear, On/Off, Print, F1 & F2

COMMUNICATION COM1 RS232 as standard

> COM2 RS232 / RS422 / RS485 configurable with digital IO as option

**FIELDBUS** None

CONNECTIVITY

INTEGRATED Weighing Over/Under. Check weighing

with 10 records **APPLICATIONS** 