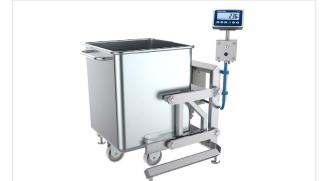

READY MEALS

CM Process Solutions range of pneumatically controlled Euro Buggy Scales are used in the food production industry to weigh ingredients within a standard 400 & 600lb DIN 9797 Euro style buggy.

Fully 304 grade stainless steel construction, available as a free standard unit or mobile design eliminating the need for floor pits or ramps.

# **OPERATIONAL DESIGN**

CM Process Solutions range of Euro Buggy Scales are used in the food production industry to weigh ingredients within a standard 400 & 600lb DIN 9797 Euro style buggy.

The scale is pneumatically controlled and has a capacity of 772lbs, it can be supplied on adjustable legs or mobile, it improves health & safety within the workplace by removing the need to push a buggy up a hazardous ramp with the potential for slips and trips.

The crevice free design allows quick and easy clean down in place. Unlike a floor scale which needs to be completely removed to clean on the underside.

sales@cmpsolutions.net t. 951 808 4376 f. 951 808 8657