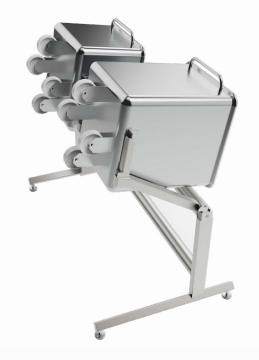

## **OPERATIONAL DESIGN**

CM Process Solutions wash frames come in two sizes, a single unit and a double unit for a higher throughput.

Both machines are pneumatically controlled by means of simple push buttons and handle both 400 lb. or 600 lb. buggys.

The buggys are simply loaded into the cradle of the machine via the positioning guides. The stainless steel pneumatic cylinder then lifts and tips to a maximum 100° angle ensuring a sanitary wash with excellent residual water drainage.