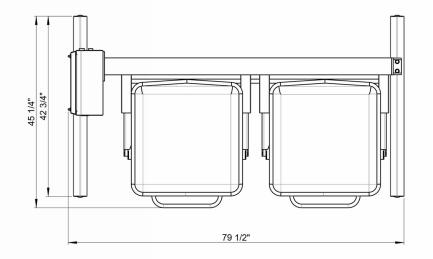

safety in mind. There are no trap or knit points when an operator can trap his or her finger.

The buggys are raised and lowered by means of a stainless steel pneumatic cylinder. The pneumatic cylinder operation has no electrics ensuring the highest levels of safety in a wet room environment.

## SANITARY DESIGN

Our machines are designed with hygienic principles in mind. They are manufactured from 304 grade stainless steel and are suitable for direct contact with food products.

## **CUSTOMIZED SOLUTIONS**

Our range of handling equipment can be completely customized to your specific individual needs. Please don't hesitate to contact us at CM Process Solutions, we are happy to discuss individual solutions with you.



### DIMENSIONS 600/HA300 DOUBLE EURO STYLE PNEUMATIC WASH FRAME