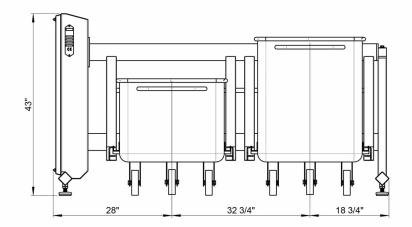

tor safety in mind. There are no trap or knit points when an operator can trap his or her finger.

The buggys are raised and lowered by means of a stainless steel pneumatic cylinder. The pneumatic cylinder operation has no electrics ensuring the highest levels of safety in a wet room environment.

## SANITARY DESIGN

Our machines are designed with hygienic principles in mind. They are manufactured from 304 grade stainless steel and are suitable for direct contact with food products.

## **CUSTOMIZED SOLUTIONS**

Our range of handling equipment can be completely customized to your specific individual needs. Please don't hesitate to contact us at CM Process Solutions, we are happy to discuss individual solutions with you.



### DIMENSIONS 600/HA300 DOUBLE EURO STYLE PNEUMATIC WASH FRAME