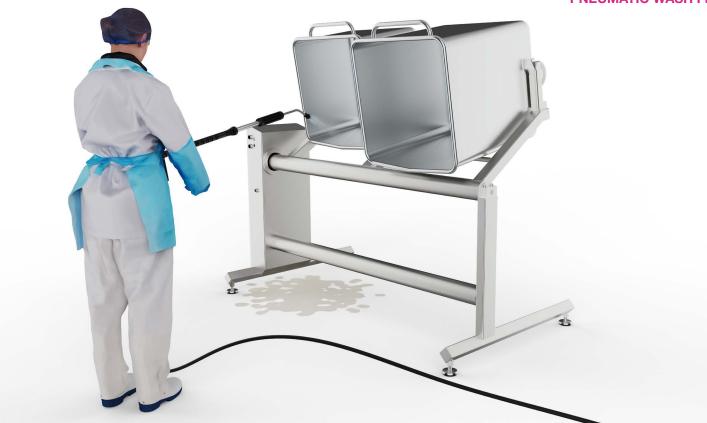

Designed to significantly reduce the risk of injury and accidents caused by the manually handling of buggys during the washing process.

The unit is mounted on heavy duty free standing frame or it can be supplied mobile with lockable castors.

## **OPERATIONAL SAFETY**

All of our machines are designed with operator safety in mind. There are no trap or knit points when an operator can trap his or her finger.

The buggys are raised and lowered by means of a stainless steel pneumatic cylinder. The pneumatic cylinder operation has no electrics ensuring the highest levels of safety in a wet room environment.