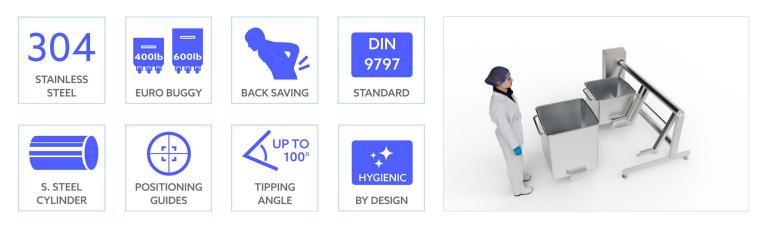

#### **INDUSTRIES SERVED**

Our range of pneumatic wash frames are designed for safe, effective 360° cleaning. The frame gives 100% access to the interior and exterior of Euro buggys, including the base and wheel arrangement. Accommodating both the 400lb and 600lb DIN 9797 Euro style buggys commonly called V mag carts or dump buggys.

The buggys are simply loaded into the cradle of the machine via the positioning guides. The stainless steel pneumatic cylinder then lifts and tips to a maximum 100° angle ensuring a sanitary wash with excellent residual water drainage.

## SANITARY DESIGN

Our machines are designed with hygienic principles in mind. They are manufactured from 304 grade stainless steel and are suitable for direct contact with food products.