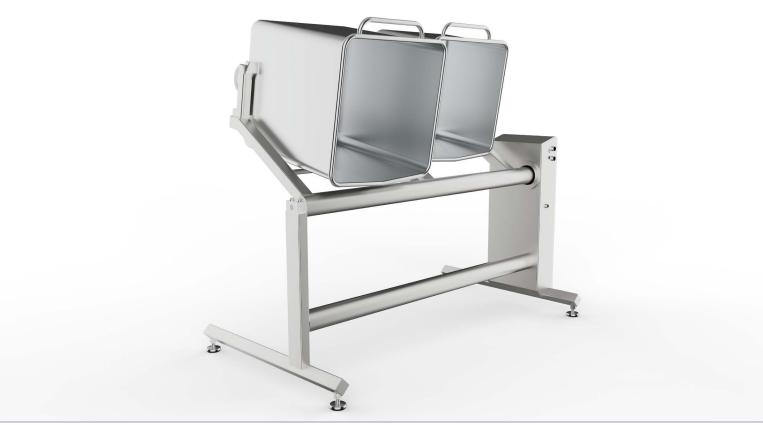

## DOUBLE EURO STYLE PNEUMATIC WASH FRAME 600/HA300

#### **INDUSTRIES SERVED**

Our range of pneumatic wash frames are designed for safe, effective 360° cleaning. The frame gives 100% access to the interior and exterior of Euro buggys, including the base and wheel arrangement. Accommodating both the 400lb and 600lb DIN 9797 Euro style buggys commonly called V mag carts or dump buggys.

The buggys are simply loaded into the cradle of the machine via the positioning guides. The stainless steel pneumatic cylinder then lifts and tips to a maximum 100° angle ensuring a sanitary wash with excellent residual water drainage.

Designed to significantly reduce the risk of injury and accidents caused by the manually handling of buggys during the washing process.

The unit is mounted on heavy duty free standing frame or it can be supplied mobile with lockable castors.