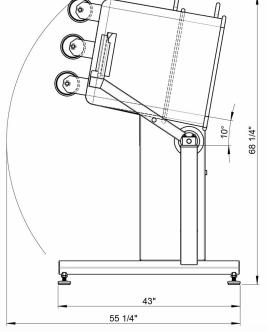

rator safety in mind. There are no trap or knit points when an operator can trap his or her finger.

The buggys are raised and lowered by means of a stainless steel pneumatic cylinder. The pneumatic cylinder operation has no electrics ensuring the highest levels of safety in a wet room environment.

## SANITARY DESIGN

Our machines are designed with hygienic principles in mind. They are manufactured from 304 grade stainless steel and are suitable for direct contact with food products.

## **CUSTOMIZED SOLUTIONS**

Our range of handling equipment can be completely customized to your specific individual needs. Please don't hesitate to contact us at CM Process Solutions, we are happy to discuss individual solutions with you.



### DIMENSIONS 600/HA300 DOUBLE EURO STYLE PNEUMATIC WASH FRAME