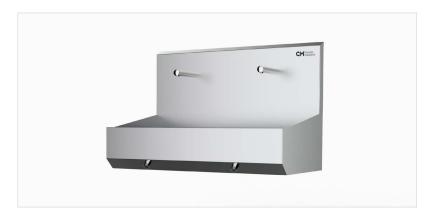

# TWO STATION KNEE OPERATED WALL MOUNTED SINK

READY MEALS

Our new stainless steel two station sinks have been designed with optimal hygiene and sanitary standards in mind. Manufactured from 304 grade stainless steel and supplied with a knee push valve for easy activation. The fully welded design ensures that our sinks meet extensive high sanitation and hygiene standards.

The sink is wall mounted with a 6½ inch depth trough basin. The high splash back allows ancillary items such as soap dispensers to be mounted on the rear.

#### **OPERATIONAL DESIGN**

The two station sink is supplied with knee actuation valves. All our sinks come as standard with mixer valves (95 °F to 149 °F) regulating hot and cold water temperature.

The stainless steel faucets are ergonomically positioned and fixed onto the splash back ensuring the sink is ready to install upon delivery.

### **FEATURES**

304 grade stainless steel construction

Fully welded design

Sensor or knee activated

High rear splash back

Supplied with stainless steel faucets and mixer valves

Wall mounted design, optional tubular leg support