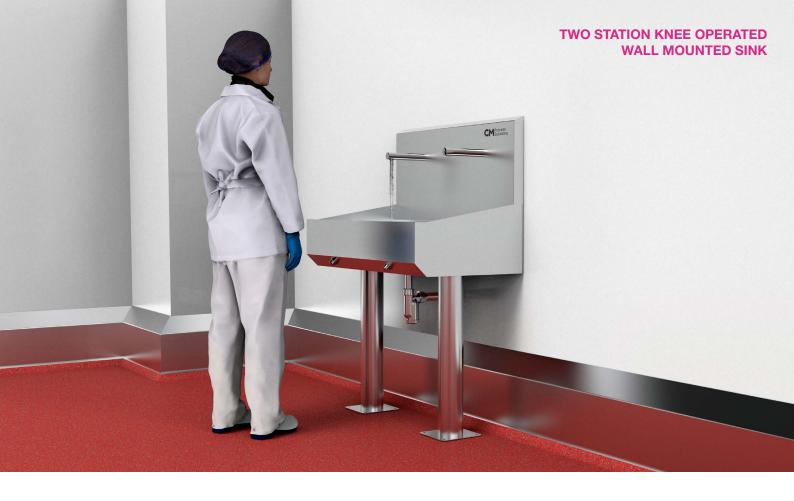

# TWO STATION KNEE OPERATED WALL MOUNTED SINK

READY MEALS

Our new stainless steel two station sinks have been designed with optimal hygiene and sanitary standards in mind. Manufactured from 304 grade stainless steel and supplied with a knee push valve for easy activation. The fully welded design ensures that our sinks meet extensive high sanitation and hygiene standards.

The sink is wall mounted with a 6½ inch depth trough basin. The high splash back allows ancillary items such as soap dispensers to be mounted on the rear.

#### **OPERATIONAL DESIGN**

The two station sink is supplied with knee actuation valves. All our sinks come as standard with mixer valves (95 °F to 149 °F) regulating hot and cold water temperature.

The stainless steel faucets are ergonomically positioned and fixed onto the splash back ensuring the sink is ready to install upon delivery.

### **SANITARY DESIGN**

As with all our equipment, sink stations are built using hygienic principles. Our sinks are hand free in design ensuring any potential virus and bacteria transmission is minimized.