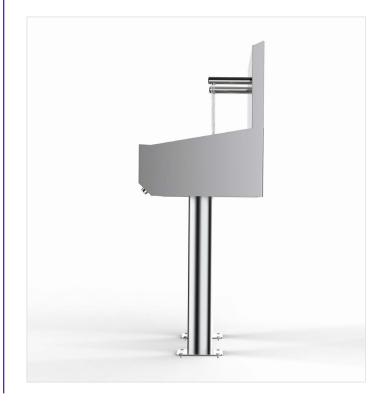

The sink is wall mounted with a 6½ inch depth trough basin. The high splash back allows ancillary items such as soap dispensers to be mounted on the rear.

#### **OPERATIONAL DESIGN**

The two station sink is supplied with knee actuation valves. All our sinks come as standard with mixer valves (95 °F to 149 °F) regulating hot and cold water temperature.

The stainless steel faucets are ergonomically positioned and fixed onto the splash back ensuring the sink is ready to install upon delivery.