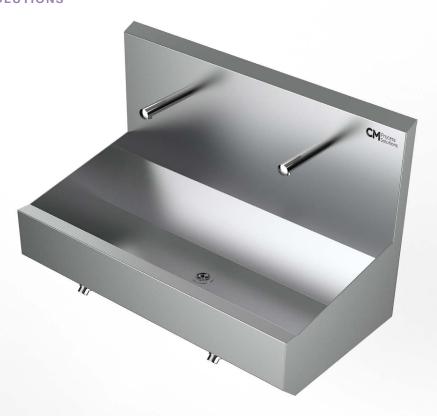

READY MEALS

Our new stainless steel two station sinks have been designed with optimal hygiene and sanitary standards in mind. Manufactured from 304 grade stainless steel and supplied with a knee push valve for easy activation. The fully welded design ensures that our sinks meet extensive high sanitation and hygiene standards.

The sink is wall mounted with a 6½ inch depth trough basin. The high splash back allows ancillary items such as soap dispensers to be mounted on the rear.

#### **OPERATIONAL DESIGN**

The two station sink is supplied with knee actuation valves. All our sinks come as standard with mixer valves (95 °F to 149 °F) regulating hot and cold water temperature.

The stainless steel faucets are ergonomically positioned and fixed onto the splash back ensuring the sink is ready to install upon delivery.

### **SANITARY DESIGN**

As with all our equipment, sink stations are built using hygienic principles. Our sinks are hand free in design ensuring any potential virus and bacteria transmission is minimized.