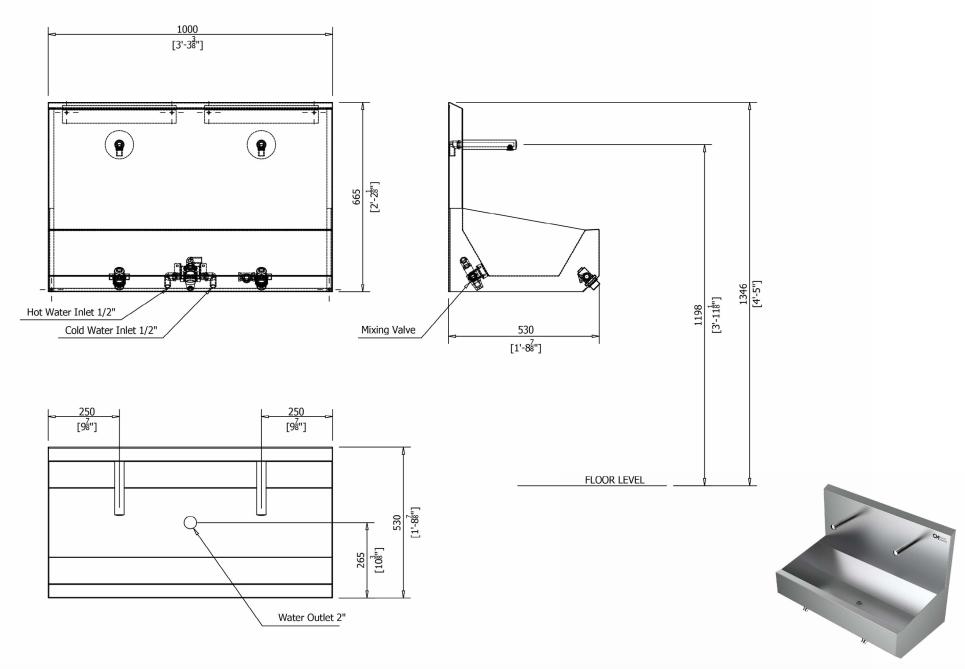

The sink is wall mounted with a 6½ inch depth trough basin. The high splash back allows ancillary items such as soap dispensers to be mounted on the rear.

#### **OPERATIONAL DESIGN**

The two station sink is supplied with knee actuation valves. All our sinks come as standard with mixer valves (95 °F to 149 °F) regulating hot and cold water temperature.

The stainless steel faucets are ergonomically positioned and fixed onto the splash back ensuring the sink is ready to install upon delivery.

### **FEATURES**

304 grade stainless steel construction

Fully welded design

Sensor or knee activated

High rear splash back

Supplied with stainless steel faucets and mixer valves

Wall mounted design, optional tubular leg support